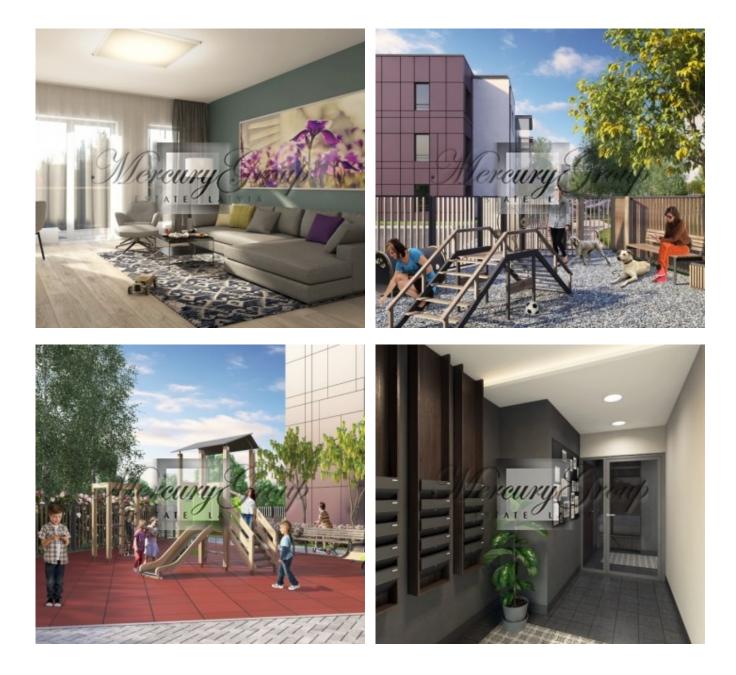

#### Description

We are offering a light, cozy 2-bedroom apartment for sale in the new unique IRIS apartment complex, located in secure fenced area in Shampeteris - a scenic and ecologically green district of Riga. Shampeteris is a district that connects Riga city centre, the capital of Latvia, to one of the country's most beautiful resorts - Jurmala.

The apartment offers:

- a living room with a connecting dining room and kitchen with access to a terrace;

- a large bathroom with shower;

- two separate bedrooms, one of which is a master bedroom with a spacious dressing room and a separate bathroom with a large bath;

- there is an opportunity to make an isolated kitchen.

The modern, spacious, and functional layout makes this apartment an excellent choice. The panoramic windows and the patio not only add additional natural light, but also make the apartment feel larger and airier. The apartment is sold fully-finished with only best materials that include: flooring, radiators, Ideal Standard bathroom fixtures and tiles, doors, plinths and sockets.

The project provides for ground parking.

You will only have to accommodate the furniture and you can enjoy a comfortable life in your new home!

The apartment is due for completion in spring of 2019.

The project is supported by bank financing, including the <u>ALTUM</u> program.