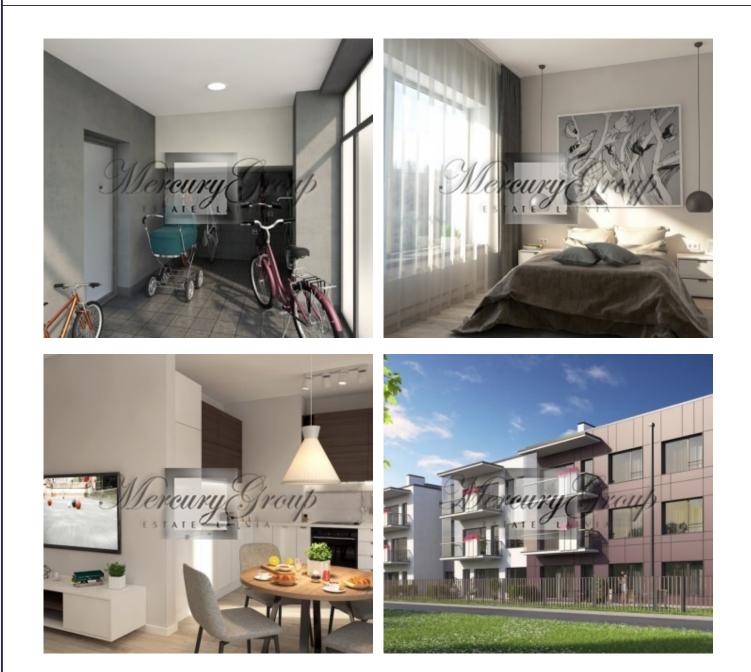

#### Description

We are offering a light, cozy 2-bedroom apartment for sale in the new unique IRIS apartment complex, located in secure fenced area in Shampeteris - a scenic and ecologically green district of Riga. Shampeteris is a district that connects Riga city centre, the capital of Latvia, to one of the country's most beautiful resorts - Jurmala.

The apartment offers:

- a living room with a connecting dining room and kitchen with access to a terrace;

- a large bathroom with shower;

- two separate bedrooms, one of which is a master bedroom with a spacious dressing room and a separate bathroom with a large bath;

- there is an opportunity to make an isolated kitchen.

The modern, spacious, and functional layout makes this apartment an excellent choice. The panoramic windows and the patio not only add additional natural light, but also make the apartment feel larger and airier. The apartment is sold fully-finished with only best materials that include: flooring, radiators, Ideal Standard bathroom fixtures and tiles, doors, plinths and sockets.

The project provides for ground parking.

You will only have to accommodate the furniture and you can enjoy a comfortable life in your new home!

The apartment is due for completion in spring of 2019.

The project is supported by bank financing, including the <u>ALTUM</u> program.