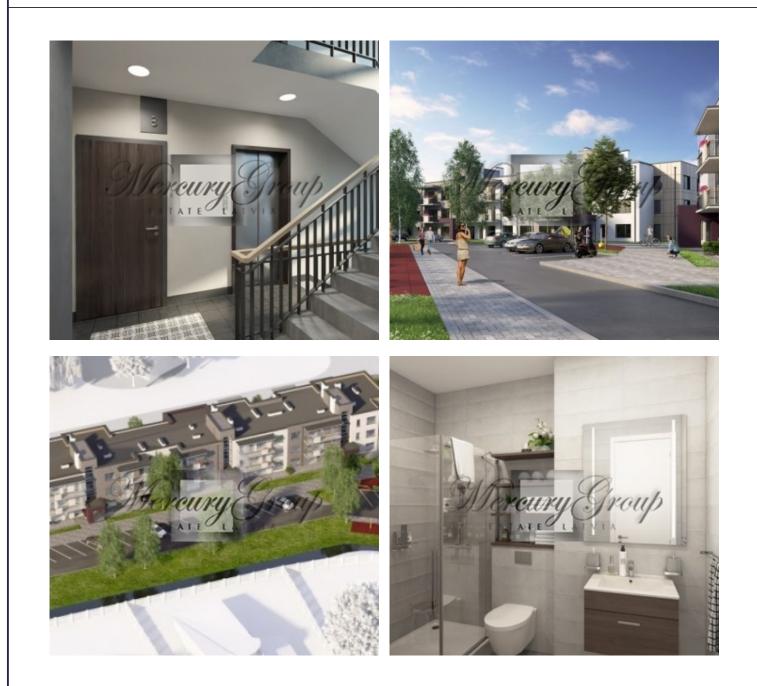

#### Description

We are offering a light, cozy 2-bedroom apartment for sale in the new unique IRIS apartment complex, located in secure fenced area in Shampeteris - a scenic and ecologically green district of Riga. Shampeteris is a district that connects Riga city centre, the capital of Latvia, to one of the country's most beautiful resorts - Jurmala.

The apartment offers:

- a living room with a connecting dining room and kitchen with access to a terrace;

- a large bathroom with shower;

- two separate bedrooms, one of which is a master bedroom with a spacious dressing room and a separate bathroom with a large bath;

- there is an opportunity to make an isolated kitchen.

The modern, spacious, and functional layout makes this apartment an excellent choice. The panoramic windows and the patio not only add additional natural light, but also make the apartment feel larger and airier. The apartment is sold fully-finished with only best materials that include: flooring, radiators, Ideal Standard bathroom fixtures and tiles, doors, plinths and sockets.

The project provides for ground parking.

You will only have to accommodate the furniture and you can enjoy a comfortable life in your new home!

The apartment is due for completion in spring of 2019.

The project is supported by bank financing, including the <u>ALTUM</u> program.