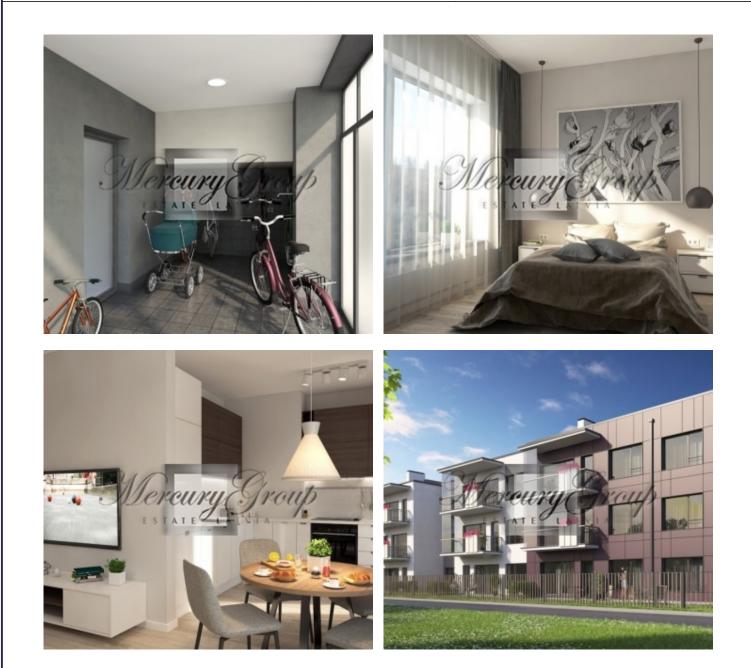

The apartment offers:

- a living room with a connecting dining room and kitchen with access to a terrace;
- a large bathroom with shower;

- two separate bedrooms, one of which is a master bedroom with a spacious dressing room and a separate bathroom with a large bath;

- there is an opportunity to make an isolated kitchen.

The modern, spacious, and functional layout makes this apartment an excellent choice. The panoramic windows and the patio not only add additional natural light, but also make the apartment feel larger and airier. The apartment is sold fully-finished with only best materials that include: parquet flooring, radiators, Ideal Standard bathroom fixtures and tiles, doors, plinths and sockets.