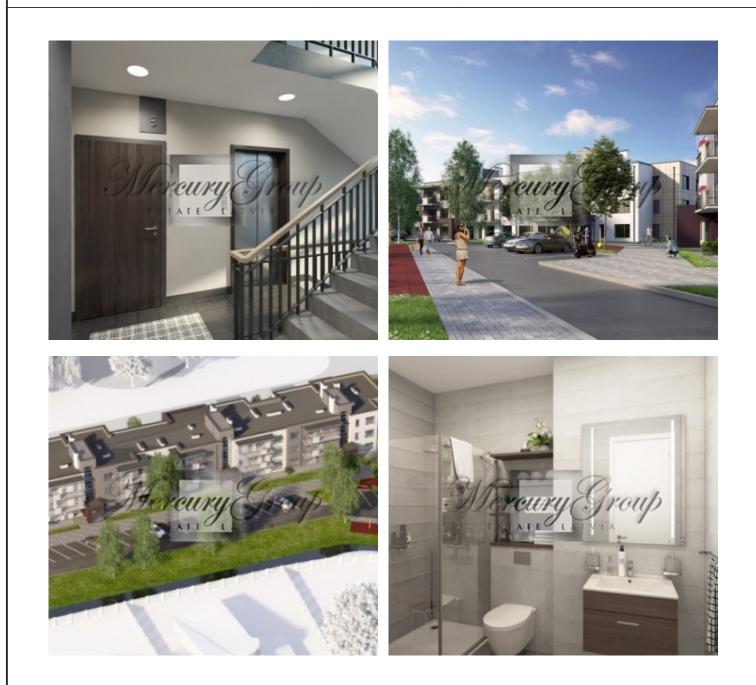

### Description

We are offering a light, cozy 2-bedroom apartment for sale in the new unique IRIS apartment complex, located in secure fenced area in Shampeteris - a scenic and ecologically green district of Riga. Shampeteris is a district that connects Riga city centre, the capital of Latvia, to one of the country's most beautiful resorts - Jurmala.

The apartment offers:

- a living room with a connecting dining room and kitchen with access to a terrace;
- a large bathroom with shower;

- two separate bedrooms, one of which is a master bedroom with a spacious dressing room and a separate bathroom with a large bath;

- there is an opportunity to make an isolated kitchen.

The modern, spacious, and functional layout makes this apartment an excellent choice. The panoramic windows and the patio not only add additional natural light, but also make the apartment feel larger and airier. The apartment is sold fully-finished with only best materials that include: parquet flooring, radiators, Ideal Standard bathroom fixtures and tiles, doors, plinths and sockets.

IRIS Shampeteris Apartments connects people with similar interests, outlook on life, and appreciation of a superior level of comfort.

Full information about the project and its benefits, infrastructure and landscape can be found here.