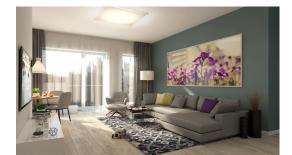

The apartment offers:

- a living room with a connecting dining room and kitchen with access to a terrace;
- a large bathroom with shower;

- two separate bedrooms, one of which is a master bedroom with a spacious dressing room and a separate bathroom with a large bath;

- there is an opportunity to make an isolated kitchen.

The modern, spacious, and functional layout makes this apartment an excellent choice. The panoramic windows and the patio not only add additional natural light, but also make the apartment feel larger and airier. The apartment is sold fully-finished with only best materials that include: parquet flooring, radiators, Ideal Standard bathroom fixtures and tiles, doors, plinths and sockets.