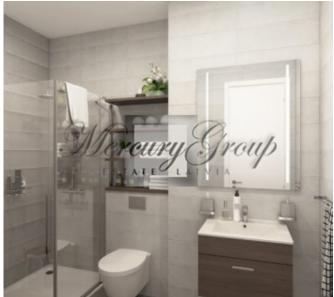

#### The apartment offers:

- a living room with a connecting dining room and kitchen with access to a terrace;
- a large bathroom with shower;
- two separate bedrooms, one of which is a master bedroom with a spacious dressing room and a separate bathroom with a large bath.

The apartment is sold fully-finished with only best materials that include: parquet flooring, radiators, Ideal Standard bathroom fixtures and tiles, doors, plinths and sockets.

The project provides for ground parking: the cost is 8000 Euro per parking place.