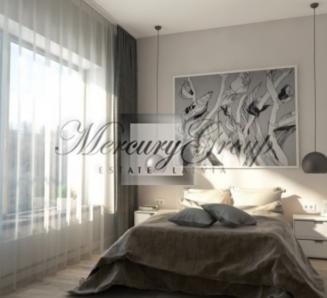

#### The apartment offers:

- a living room with a connecting dining room and kitchen with access to a terrace;
- a large bathroom with shower;
- two separate bedrooms, one of which is a master bedroom with a spacious dressing room and a separate bathroom with a large bath.

The modern, spacious, and functional layout makes this apartment an excellent choice. The panoramic windows and the patio not only add additional natural light, but also make the apartment feel larger and airier.

The apartment is sold fully-finished with only best materials that include: parquet flooring, radiators, Ideal Standard bathroom fixtures and tiles, doors, plinths and sockets.

The project provides for ground parking: the cost is 8000 Euro per parking place.