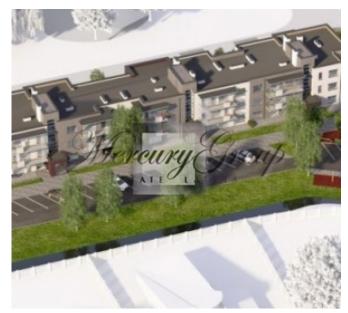

The apartment is sold fully-finished with only best materials that include: parquet flooring, radiators, Ideal Standard bathroom fixtures and tiles, doors, plinths and sockets.

The project provides for ground parking: the cost is 8000 Euro per parking place.