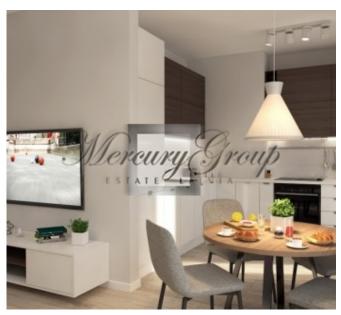

#### The apartment offers:

- a living room with a connecting dining room and kitchen with access to a terrace;
- a large bathroom with shower;
- two separate bedrooms, one of which is a master bedroom with a spacious dressing room and a separate bathroom with a large bath.

The apartment is sold fully-finished with only best materials that include: parquet flooring, radiators, Ideal Standard bathroom fixtures and tiles, doors, plinths and sockets.

The project provides for ground parking: the cost is 8000 Euro per parking place.