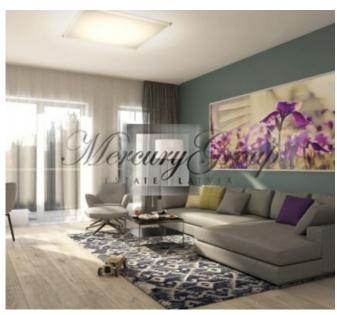

#### The apartment offers:

- a living room with a connecting dining room and kitchen with access to a terrace;
- a large bathroom with shower;
- two separate bedrooms, one of which is a master bedroom with a spacious dressing room and a separate bathroom with a large bath.

The modern, spacious, and functional layout makes this apartment an excellent choice. The panoramic windows and the patio not only add additional natural light, but also make the apartment feel larger and airier.

The apartment is sold fully-finished with only best materials that include: parquet flooring, radiators, Ideal Standard bathroom fixtures and tiles, doors, plinths and sockets.

The project provides for ground parking: the cost is 8000 Euro per parking place.