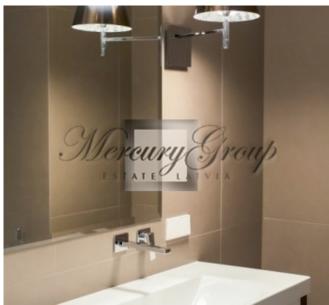

This nice, 2nd floor apartment (with total area of 101.6 sq.m., including a loggia) is located in Villa Hepburn and consists of a spacious open plan living room, 2 bedrooms, a bathroom, WC and a loggia.

**The apartment is offered with finishing and installed kitchen.** Furnishing can be professionally provided by designers, according to customer's needs and wishes in shortest terms, at an additional cost.