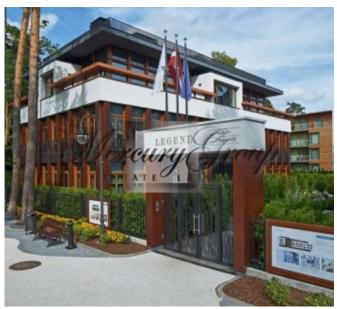

#### Description

For sale is offered a beautiful apartment, located in most prestigious residential development in Jurmala - LEGEND. The LEGEND residential block is a unique location at the very heart of Jurmala's "golden mile" at Bulduru avenue, just a 1 minute walk away from the sea.

This nice, 2nd floor apartment (with total area of 101.6 sq.m., including a loggia) is located in Villa Hepburn and consists of a spacious open plan living room, 2 bedrooms, a bathroom, WC and a loggia.