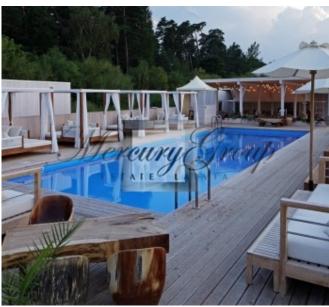

An underground parking lot is available - 30 000 EUR/place.

Villa Hepburn offers 32 apartments and a cozy SPA with a pool, saunas, a gym and a yoga class.

There is also a lot of advantages to the house residents, including the only private beach with the most luxurious exit to the beach, a restaurant MEMORIES, and a beauty parlor of the French brand DESSANGE.