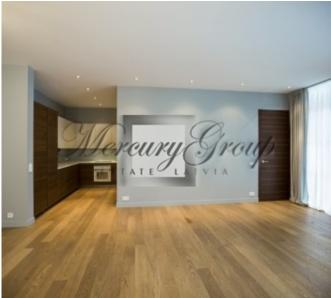

This nice, 2nd floor apartment (with total area of 101.6 sq.m., including a loggia) is located in Villa Hepburn and consists of a spacious open plan living room, 2 bedrooms, a bathroom, WC and a loggia.

**The apartment is offered with finishing and installed kitchen.** Furnishing can be professionally provided by designers, according to customer's needs and wishes in shortest terms, at an additional cost.