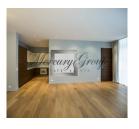

This nice, 2nd floor apartment (with total area of 101.6 sq.m., including a loggia) is located in Villa Hepburn and consists of a spacious open plan living room, 2 bedrooms, a bathroom, WC and a loggia.

**The apartment is offered with finishing and installed kitchen.** Furnishing can be professionally provided by designers, according to customer's needs and wishes in shortest terms, at an additional cost.