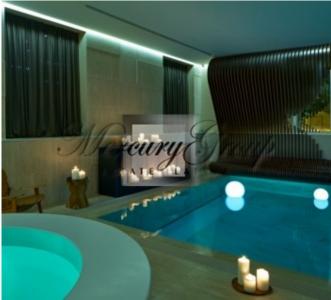

An underground parking lot is available - 30 000 EUR/place.

Villa Hepburn offers 32 apartments and a cozy SPA with a pool, saunas, a gym and a yoga class.

There is also a lot of advantages to the house residents, including the only private beach with the most luxurious exit to the beach, a restaurant MEMORIES, and a beauty parlor of the French brand DESSANGE.