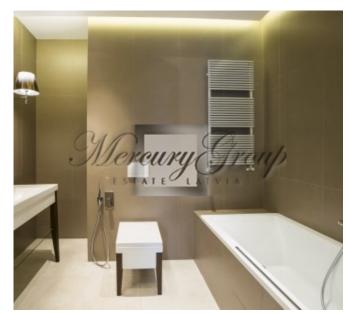

This nice, 2nd floor apartment (with total area of 101.6 sq.m., including a loggia) is located in Villa Hepburn and consists of a spacious open plan living room, 2 bedrooms, a bathroom, WC and a loggia.