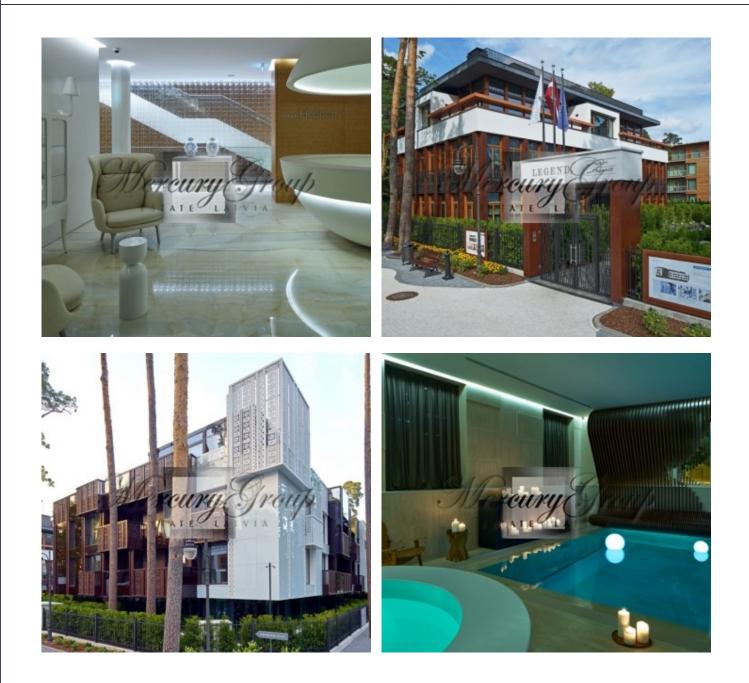

## Description

For sale is offered a beautiful apartment, located in most prestigious residential development in Jurmala - LEGEND. The LEGEND residential block is a unique location at the very heart of Jurmala's "golden mile" at Bulduru avenue, just a 1 minute walk away from the sea.

This nice, 2nd floor apartment (with total area of 106.9 sq.m., including a loggia) is located in Villa Hepburn and consists of a spacious open plan living room, 2 bedrooms, a bathroom, wardrobe, WC and a loggia.

Villa Hepburn offers 32 apartments and a cozy SPA with a pool, saunas, a gym and a yoga class.

There is also a lot of advantages to the house residents, including the only private beach with the most luxurious exit to the beach, a restaurant MEMORIES, and a beauty parlor of the French brand DESSANGE.