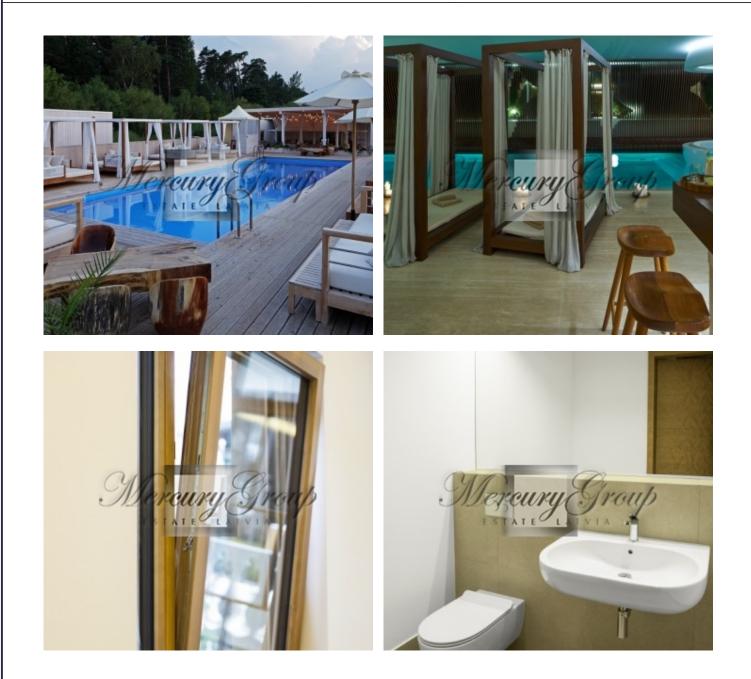

Villa Hepburn offers 32 apartments and a cozy SPA with a pool, saunas, a gym and a yoga class.

There is also a lot of advantages to the house residents, including the only private beach with the most luxurious exit to the beach, a restaurant MEMORIES, and a beauty parlor of the French brand DESSANGE.