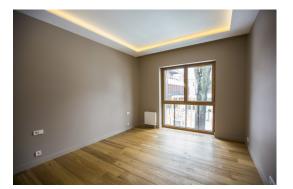

This nice, 2nd floor apartment (with total area of 106.9 sq.m., including a loggia) is located in Villa Hepburn and consists of a spacious open plan living room, 2 bedrooms, a bathroom, wardrobe, WC and a loggia.

**The apartment is offered with finishing.** Furnishing can be professionally provided by designers, according to customer's needs and wishes in shortest terms, at an additional cost.

An underground parking lot is available - 30 000 EUR/place.