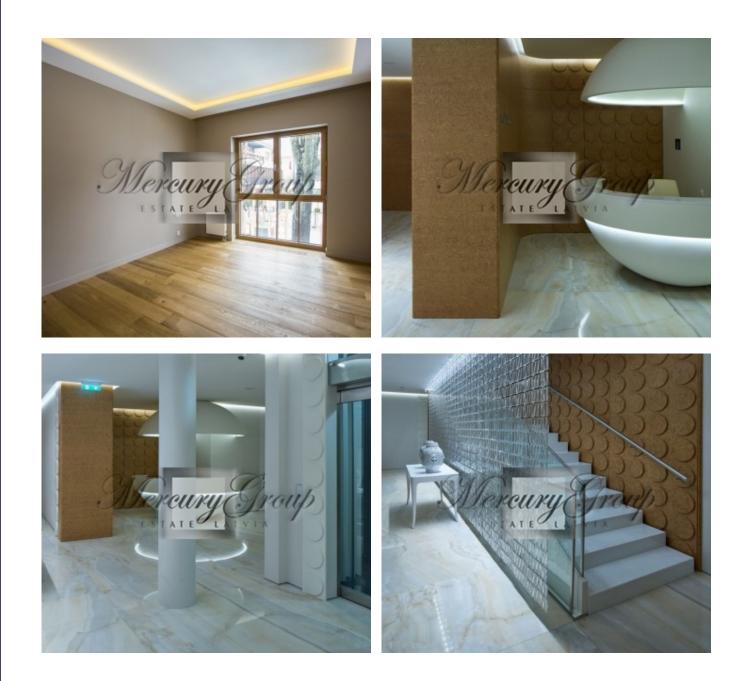

This nice, 2nd floor apartment (with total area of 106.9 sq.m., including a loggia) is located in Villa Hepburn and consists of a spacious open plan living room, 2 bedrooms, a bathroom, wardrobe, WC and a loggia.

**The apartment is offered with finishing.** Furnishing can be professionally provided by designers, according to customer's needs and wishes in shortest terms, at an additional cost.

An underground parking lot is available - 30 000 EUR/place.

Villa Hepburn offers 32 apartments and a cozy SPA with a pool, saunas, a gym and a yoga class.

There is also a lot of advantages to the house residents, including the only private beach with the most luxurious exit to the beach, a restaurant MEMORIES, and a beauty parlor of the French brand DESSANGE.