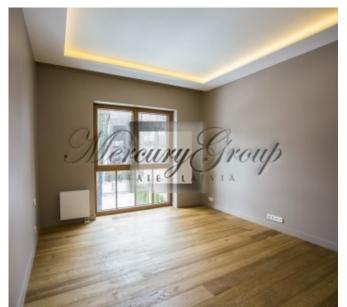

This nice, 2nd floor apartment (with total area of 106.9 sq.m., including a loggia) is located in Villa Hepburn and consists of a spacious open plan living room, 2 bedrooms, a bathroom, wardrobe, WC and a loggia.

**The apartment is offered with finishing.** Furnishing can be professionally provided by designers, according to customer's needs and wishes in shortest terms, at an additional cost.

An underground parking lot is available - 30 000 EUR/place.