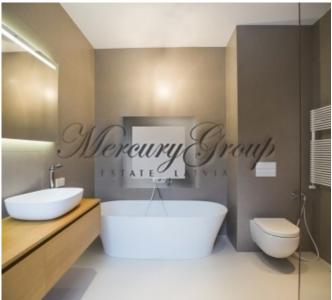

This nice, 2nd floor apartment (with total area of 106.9 sq.m., including a loggia) is located in Villa Hepburn and consists of a spacious open plan living room, 2 bedrooms, a bathroom, wardrobe, WC and a loggia.

**The apartment is offered with finishing.** Furnishing can be professionally provided by designers, according to customer's needs and wishes in shortest terms, at an additional cost.

An underground parking lot is available - 30 000 EUR/place.