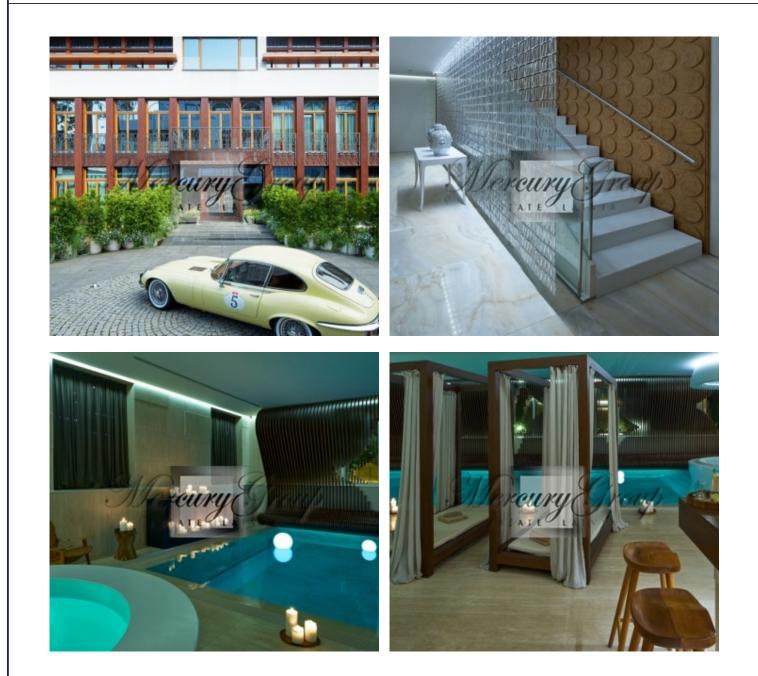

An underground parking lot is available - 30 000 EUR/place.

Villa Hepburn offers 32 apartments and a cozy SPA with a pool, saunas, a gym and a yoga class.

There is also a lot of advantages to the house residents, including the only private beach with the most luxurious exit to the beach, a restaurant MEMORIES, and a beauty parlor of the French brand DESSANGE.