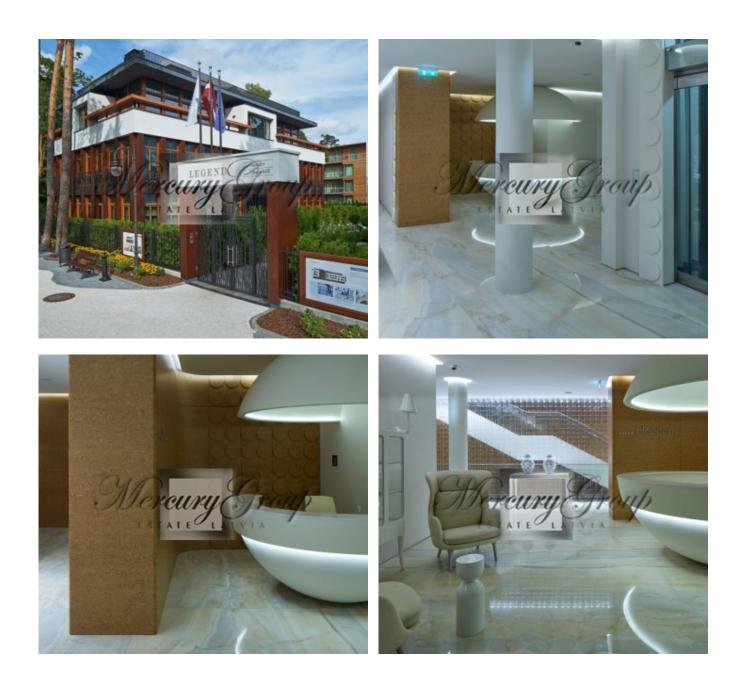

#### Description

For sale is offered a wonderful 2 bedroom apartment, located in most prestigious residential development in Jurmala - LEGEND. The LEGEND residential block is a unique location at the very heart of lurmala's "golden mile" at 17 and 19 Bulduru avenue, just a 1 minute walk away from the sea.

This nice, 3rd floor apartment (with total area 120.3 sg.m., including a balcony) is located in Villa Hepburn and consists of a spacious open plan living room, 2 bedrooms, 2 bathrooms, WC, a balcony.

The apartment is offered without finishing. Final finishing can be professionally provided by project developer, according to customer's needs and wishes in shortest terms, at an additional cost.