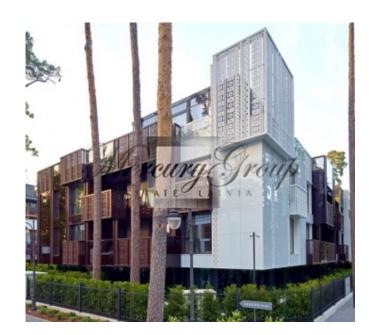

#### Description

For sale is offered a wonderful 2 bedroom apartment, located in most prestigious residential development in Jurmala - LEGEND. The LEGEND residential block is a unique location at the very heart of lurmala's "golden mile" at 17 and 19 Bulduru avenue, just a 1 minute walk away from the sea.

This nice, 3rd floor apartment (with total area 120.3 sg.m., including a balcony) is located in Villa Hepburn and consists of a spacious open plan living room, 2 bedrooms, 2 bathrooms, WC, a balcony.

The apartment is offered without finishing. Final finishing can be professionally provided by project developer, according to customer's needs and wishes in shortest terms, at an additional cost.