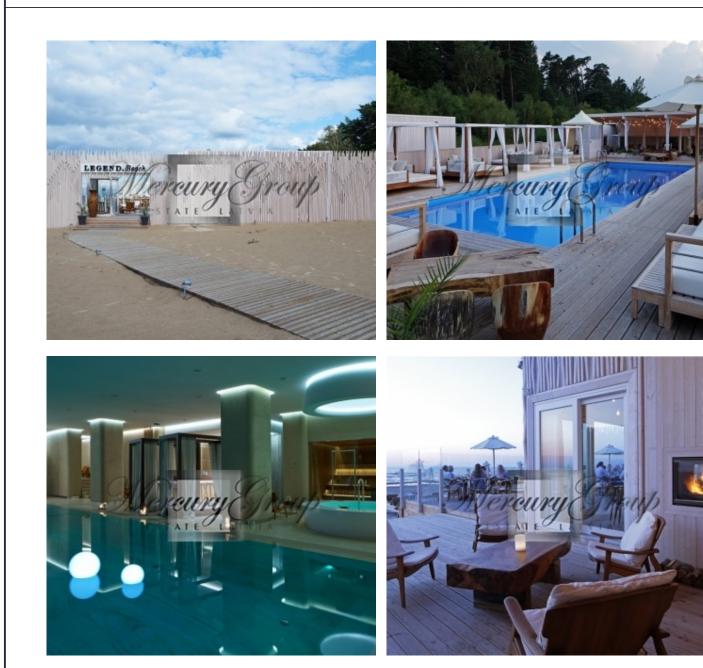

#### Description

For sale is offered a wonderful 2 bedroom apartment, located in most prestigious residential development in Jurmala - LEGEND. The LEGEND residential block is a unique location at the very heart of lurmala's "golden mile" at 17 and 19 Bulduru avenue, just a 1 minute walk away from the sea.

An underground parking lot is available - 30 000 EUR/place.

Villa Hepburn offers 32 apartments and a cozy SPA with a pool, saunas, a gym and a yoga class.

There is also a lot of advantages to the house residents, including the only private beach with the most luxurious exit to the beach, a restaurant MEMORIES, and a beauty parlor of the French brand DESSANGE.