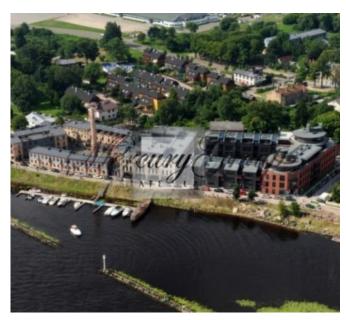

The location of Gypsum Factory may be its greatest amenity. The ever-changing, spectacular view of the Daugava River, the Harbor, and the church towers of Old Riga are right out your window and at your doorstep! Strategically placed on the bank of the river and simultaneously at the very center of the city of Riga, Gypsum Factory gives access to a wide range of amenities on both land and water. Kipsala is an island on the left bank of the Daugava River. It is part of the protected buffer zone of Riga's historic center, which is a member of the UNESCO World Heritage List. The United Nations has deemed these sites "of outstanding universal value," deserving of special preservation/conservation care.

The project complex is located in the state-protected, historic area of Kipsala Island. A "suburban" oasis—right in the middle of Riga—Kipsala is part of the buffer zone of the historic center of Riga, which is included on the UNESCO World Heritage List.