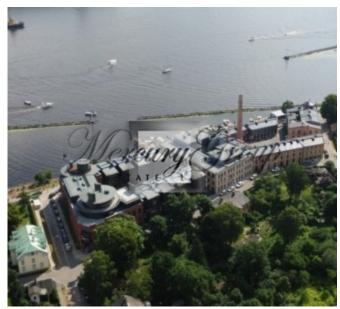

The location of Gypsum Factory may be its greatest amenity. The ever-changing, spectacular view of the Daugava River, the Harbor, and the church towers of Old Riga are right out your window and at your doorstep! Strategically placed on the bank of the river and simultaneously at the very center of the city of Riga, Gypsum Factory gives access to a wide range of amenities on both land and water. Kipsala is an island on the left bank of the Daugava River. It is part of the protected buffer zone of Riga's historic center, which is a member of the UNESCO World Heritage List. The United Nations has deemed these sites "of outstanding universal value," deserving of special preservation/conservation care.

The project complex is located in the state-protected, historic area of Kipsala Island. A "suburban" oasis—right in the middle of Riga—Kipsala is part of the buffer zone of the historic center of Riga, which is included on the UNESCO World Heritage List.