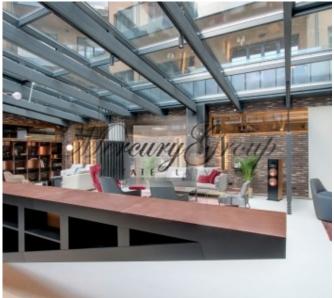

The heart of the project will be the main lobby hall of a building with the floor area of 220 m2, a ceiling height of 4.20 meters, a three-metre-long fireplace, and a glass roof.

Convenient access, a quiet place, no main streets nearby. Jurmala and Riga International Airport are within 20 minutes driving distance.