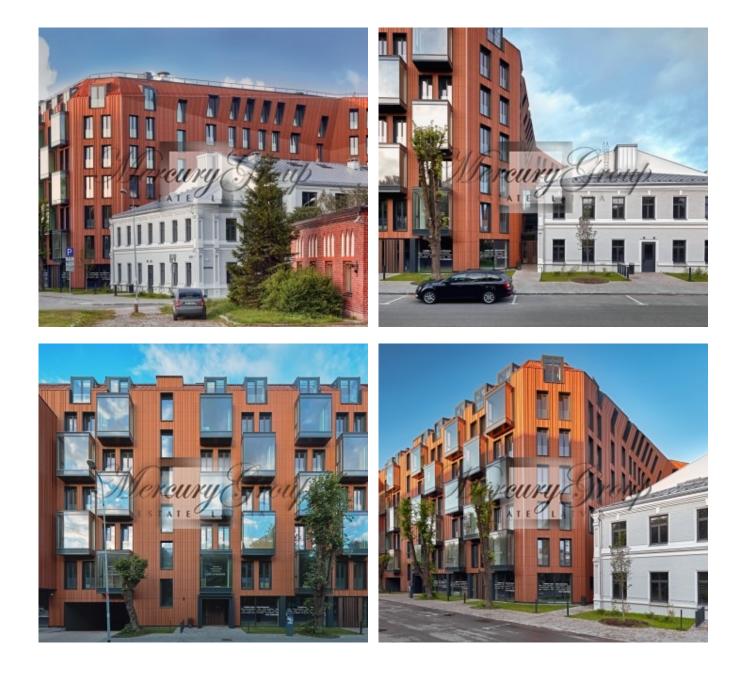

Apartment located in new Residential Quarter, which is a vivid example of the interaction of the architectural art of the two different aeons. By creating the examples of modern architecture, developers cherish the history of the city, so they keep the pristine view of the Lofts building designed in the solemn Neo-Renaissance style. One building with its brick façade decorated with pilasters, half-round arching floor-to-ceiling windows and decorative recesses, and with apartments' ceiling height of 5 and 6 metres will be the only example of loft housing in its pure form existing in the quiet centre of Riga. The second residential building has 75 apartments with terraces, balconies or own territory.