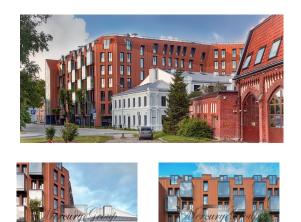

Apartment located in new Residential Quarter, which is a vivid example of the interaction of the architectural art of the two different aeons. By creating the examples of modern architecture, developers cherish the history of the city, so they keep the pristine view of the Lofts building designed in the solemn Neo-Renaissance style. One building with its brick façade decorated with pilasters, half-round arching floor-to-ceiling windows and decorative recesses, and with apartments' ceiling height of 5 and 6 metres will be the only example of loft housing in its pure form existing in the quiet centre of Riga. The second residential building has 75 apartments with terraces, balconies or own territory.