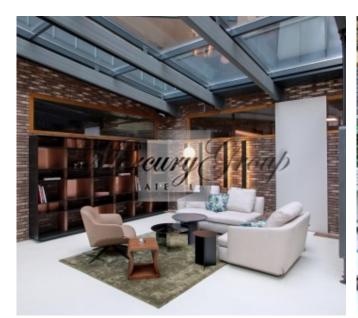

The heart of the project will be the main lobby hall of a building with the floor area of 220 m2, a ceiling height of 4.20 meters, a three-metre-long fireplace, and a glass roof.

Convenient access, a quiet place, no main streets nearby. Jurmala and Riga International Airport are within 20 minutes driving distance.