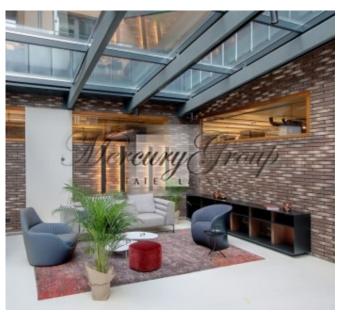

The heart of the project will be the main lobby hall of a building with the floor area of 220 m2, a ceiling height of 4.20 meters, a three-metre-long fireplace, and a glass roof.

Convenient access, a quiet place, no main streets nearby. Jurmala and Riga International Airport are within 20 minutes driving distance.