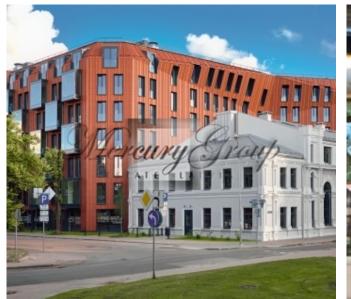

Apartment located in new Residential Quarter, which is a vivid example of the interaction of the architectural art of the two different aeons. By creating the examples of modern architecture, developers cherish the history of the city, so they keep the pristine view of the Lofts building designed in the solemn Neo-Renaissance style. One building with its brick façade decorated with pilasters, half-round arching floor-to-ceiling windows and decorative recesses, and with apartments' ceiling height of 5 and 6 metres will be the only example of loft housing in its pure form existing in the quiet centre of Riga. The second residential building has 75 apartments with terraces, balconies or own territory.