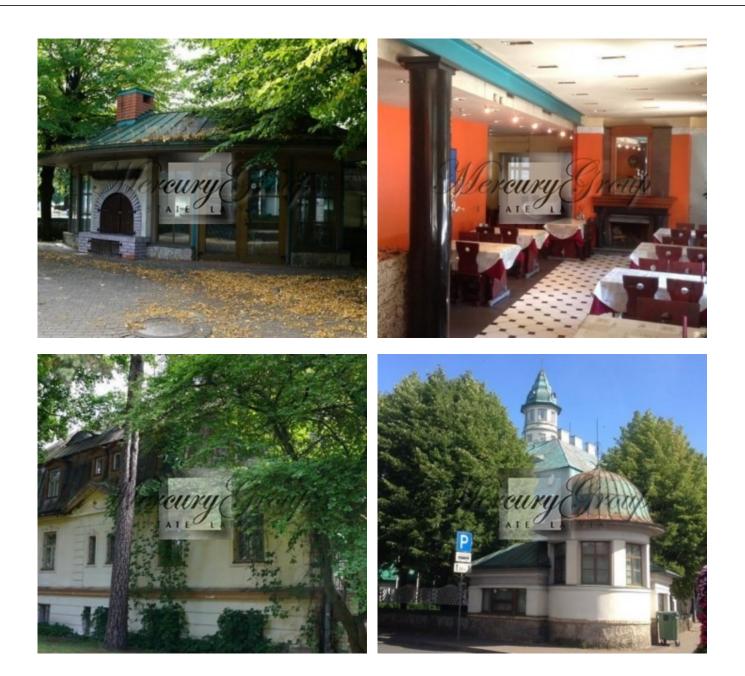

## Description

Real estate for sale - a hotel building, which is located on the most popular street in Jurmala - Jomas Street.

The property consists of a land plot of 5472 sq.m., on which the following buildings are located:

- the hotel itself 1838 sq. m.;
- administrative building 366.6 sq. m.;
- cafe/shop 54.4 sq. m.;
- administrative building 120.1 sq. m.;
- commercial building 225.7 sq. m.

The property is located in the heart of Jurmala, at the beginning of the main pedestrian and tourist street - Jomas. Excellent transport links, near the railway station, as well as convenient and spacious car parks. Large patency of tourists. Distance to the sea is about 500 meters.

The main building of the hotel was built between 1923 and 1925, architect Arthurs Medlingers. The hotel is a national cultural monument. It is possible to reconstruct the hotel and other buildings, as well as further development of the object - the construction of additional modern extensions.