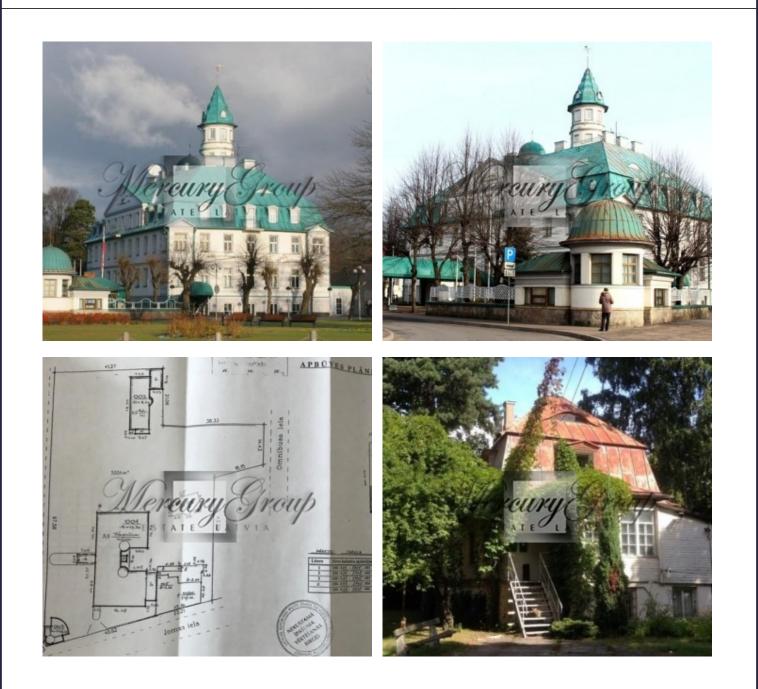

## Description

Real estate for sale - a hotel building, which is located on the most popular street in Jurmala - Jomas Street.

The property consists of a land plot of 5472 sq.m., on which the following buildings are located:

- the hotel itself 1838 sq. m.;
- administrative building 366.6 sq. m.;
- cafe/shop 54.4 sq. m.;
- administrative building 120.1 sq. m.;
- commercial building 225.7 sq. m.

The property is located in the heart of Jurmala, at the beginning of the main pedestrian and tourist street - Jomas. Excellent transport links, near the railway station, as well as convenient and spacious car parks. Large patency of tourists. Distance to the sea is about 500 meters.

The main building of the hotel was built between 1923 and 1925, architect Arthurs Medlingers. The hotel is a national cultural monument. It is possible to reconstruct the hotel and other buildings, as well as further development of the object - the construction of additional modern extensions.