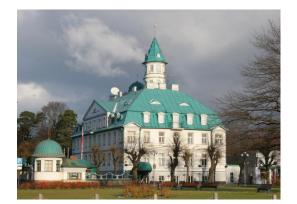

## Description

Real estate for sale - a hotel building, which is located on the most popular street in Jurmala - Jomas Street.

The property consists of a land plot of 5472 sq.m., on which the following buildings are located:

The main building of the hotel was built between 1923 and 1925, architect Arthurs Medlingers. The hotel is a national cultural monument. It is possible to reconstruct the hotel and other buildings, as well as further development of the object - the construction of additional modern extensions.