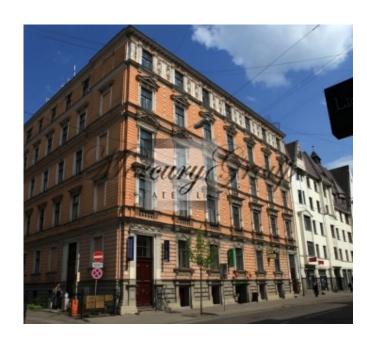

ID code: **8819** 

Location: Riga / Centre / Lacplesa

Type: **Apartment** 

House type: Renovated house

Rooms: 3

Floor: **5/6 Elevator** Size: **86.30 m²** 

Heating: Central (Rigas Siltums)

Sewage: **Municipal** Water: **Municipal** 

The building contains 27 flats varying in area from 20 square meters to 85 square meters. All windows were replaced with double-glazed units having wooden frames. A new elevator (manufactured by Kone), installed video surveillance system.