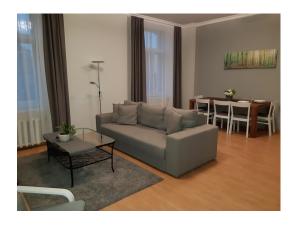

#### **Description**

We offer for sale comfortable 2-level apartment located in renovated historical building in the center of the city.

The apartment consists of two bedrooms (one is located on the first level, another one on the second level), spacious living room connected with kitchen and dining room, two bathrooms with shower and bath. The apartment is fully furnished and equipped with all necessary equipment. The windows of living room and bedroom are located to the facade side, very nice view of Lacplesa street. The apartment is very bright and warm.

The building contains 27 flats varying in area from 20 square meters to 85 square meters. All windows were replaced with double-glazed units having wooden frames. A new elevator (manufactured by Kone), installed video surveillance system.