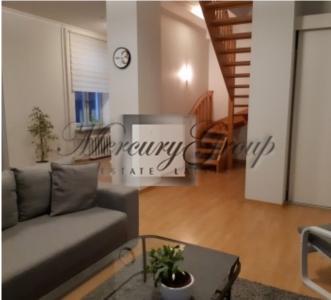

#### **Description**

We offer for sale comfortable 2-level apartment located in renovated historical building in the center of the city.

The apartment consists of two bedrooms (one is located on the first level, another one on the second level), spacious living room connected with kitchen and dining room, two bathrooms with shower and bath. The apartment is fully furnished and equipped with all necessary equipment. The windows of living room and bedroom are located to the facade side, very nice view of Lacplesa street. The apartment is very bright and warm.

The building contains 27 flats varying in area from 20 square meters to 85 square meters. All windows were replaced with double-glazed units having wooden frames. A new elevator (manufactured by Kone), installed video surveillance system.