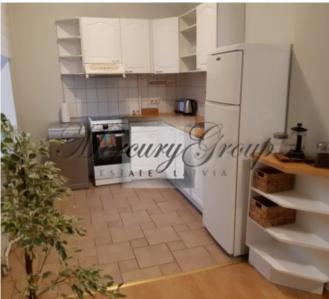

#### **Description**

We offer for sale comfortable 2-level apartment located in renovated historical building in the center of the city.

The apartment consists of two bedrooms (one is located on the first level, another one on the second level), spacious living room connected with kitchen and dining room, two bathrooms with shower and bath. The apartment is fully furnished and equipped with all necessary equipment. The windows of living room and bedroom are located to the facade side, very nice view of Lacplesa street. The apartment is very bright and warm.