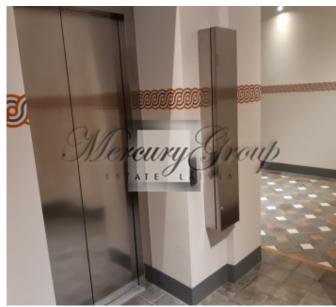

The building contains 27 flats varying in area from 20 square meters to 85 square meters. All windows were replaced with double-glazed units having wooden frames. A new elevator (manufactured by Kone), installed video surveillance system.