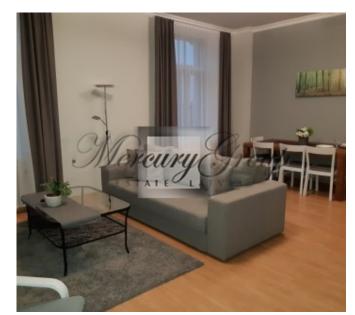

#### **Description**

We offer for sale comfortable 2-level apartment located in renovated historical building in the center of the city.

The apartment consists of two bedrooms (one is located on the first level, another one on the second level), spacious living room connected with kitchen and dining room, two bathrooms with shower and bath. The apartment is fully furnished and equipped with all necessary equipment. The windows of living room and bedroom are located to the facade side, very nice view of Lacplesa street. The apartment is very bright and warm.

The building contains 27 flats varying in area from 20 square meters to 85 square meters. All windows were replaced with double-glazed units having wooden frames. A new elevator (manufactured by Kone), installed video surveillance system.