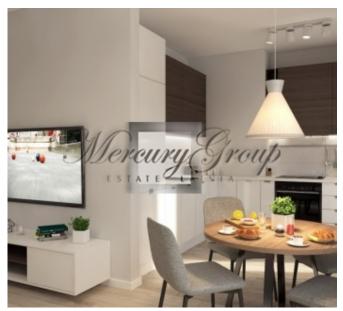

- a living room with a connecting dining room and kitchen with access to a terrace;
- a patio as a bonus in case of choosing the apartment No. 10;
- a spacious bedroom with a dressing room and a large bathroom.

The layout of the apartment can be viewed on the floor plan by the following link.

The panoramic windows and high ceilings bring more natural light and make the apartment feel larger and airier. The apartment is sold fully-finished with only best materials.