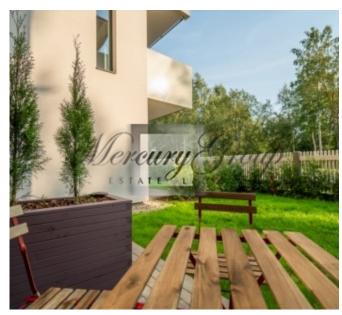

- a living room with a connecting dining room and kitchen with access to a terrace;
- a patio as a bonus in case of choosing the apartment No. 12;
- a masters bedroom with a large bathroom;
- a second isolated room, which could be used as a nursery, second bedroom or a study/office room;
- a separate guest bathroom with shower.