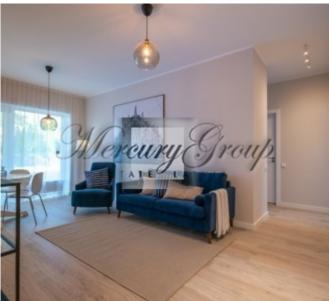

- a living room with a connecting dining room and kitchen with access to a terrace;
- a patio as a bonus in case of choosing the apartment No. 12;
- a masters bedroom with a large bathroom;
- a second isolated room, which could be used as a nursery, second bedroom or a study/office room;
- a separate guest bathroom with shower.

The layout of the apartment can be viewed on the floor plan by the following link.

The panoramic windows and high ceilings bring more natural light and make the apartment feel larger and airier. The apartment is sold fully-finished with only best <u>materials</u>.