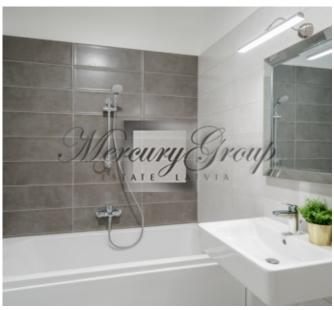

- a living room with a connecting dining room and kitchen with access to a terrace;
- a patio as a bonus in case of choosing the apartment No. 12;
- a masters bedroom with a large bathroom;
- a second isolated room, which could be used as a nursery, second bedroom or a study/office room;
- a separate guest bathroom with shower.