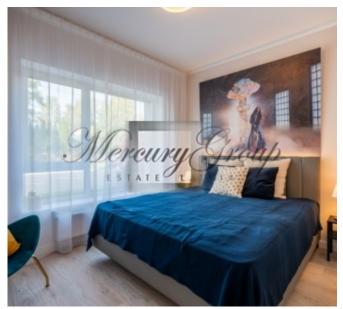

- a living room with a connecting dining room and kitchen with access to a terrace;
- a patio as a bonus in case of choosing the apartment No. 12;
- a masters bedroom with a large bathroom;
- a second isolated room, which could be used as a nursery, second bedroom or a study/office room;
- a separate guest bathroom with shower.

The layout of the apartment can be viewed on the floor plan by the following link.

The panoramic windows and high ceilings bring more natural light and make the apartment feel larger and airier. The apartment is sold fully-finished with only best <u>materials</u>.