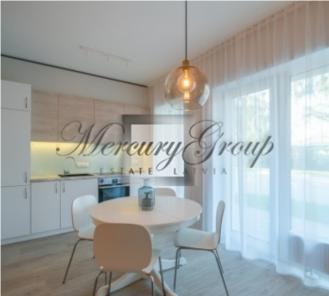

- a living room with a connecting dining room and kitchen with access to a terrace;
- a patio as a bonus in case of choosing the apartment No. 12;
- a masters bedroom with a large bathroom;
- a second isolated room, which could be used as a nursery, second bedroom or a study/office room;
- a separate guest bathroom with shower.