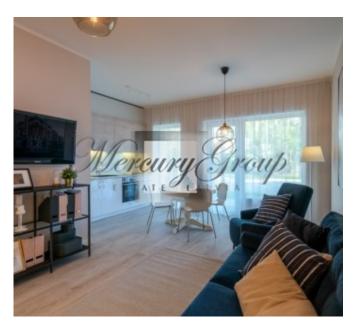

#### **Description**

We are offering a two bedroom apartment in a new modern IRIS Shampeteris apartment complex. This project is a true embodiment of privacy and comfort. Who would imagine that life in the apartment could be the same as in private house only in 10 minutes drive from the centre of Riga?

- a living room with a connecting dining room and kitchen with access to a terrace;
- a patio as a bonus in case of choosing the apartment No. 12;
- a masters bedroom with a large bathroom;
- a second isolated room, which could be used as a nursery, second bedroom or a study/office room;
- a separate guest bathroom with shower.

The layout of the apartment can be viewed on the floor plan by the following link.

The panoramic windows and high ceilings bring more natural light and make the apartment feel larger and airier. The apartment is sold fully-finished with only best <u>materials</u>.