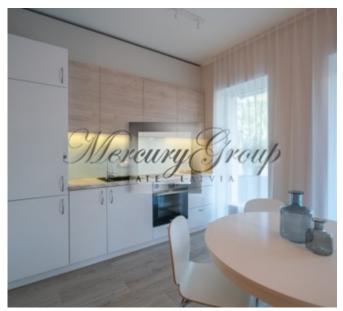

- a living room with a connecting dining room and kitchen with access to a terrace;
- a patio as a bonus in case of choosing the apartment No. 12;
- a masters bedroom with a large bathroom;
- a second isolated room, which could be used as a nursery, second bedroom or a study/office room;
- a separate guest bathroom with shower.

The layout of the apartment can be viewed on the floor plan by the following link.

The panoramic windows and high ceilings bring more natural light and make the apartment feel larger and airier. The apartment is sold fully-finished with only best <u>materials</u>.