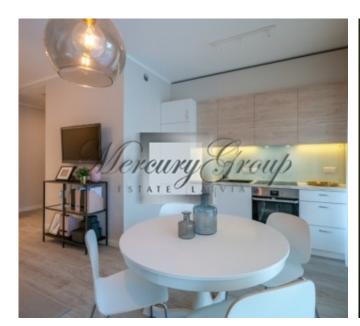

- a living room with a connecting dining room and kitchen with access to a terrace;
- a patio as a bonus in case of choosing the apartment No. 12;
- a masters bedroom with a large bathroom;
- a second isolated room, which could be used as a nursery, second bedroom or a study/office room;
- a separate guest bathroom with shower.

The layout of the apartment can be viewed on the floor plan by the following link.

The panoramic windows and high ceilings bring more natural light and make the apartment feel larger and airier. The apartment is sold fully-finished with only best <u>materials</u>.