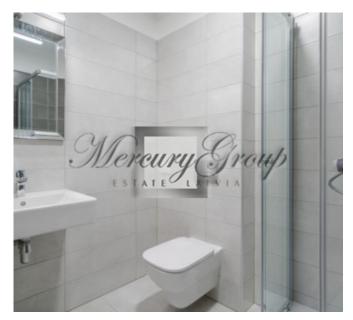

- a living room with a connecting dining room and kitchen with access to a terrace;
- a patio as a bonus in case of choosing the apartment No. 12;
- a masters bedroom with a large bathroom;
- a second isolated room, which could be used as a nursery, second bedroom or a study/office room;
- a separate guest bathroom with shower.