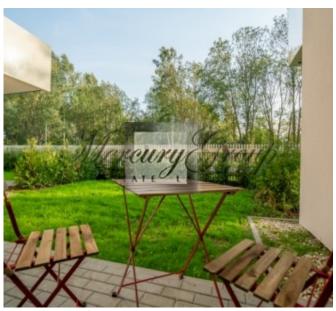

- a living room with a connecting dining room and kitchen with access to a terrace;
- a patio as a bonus in case of choosing the apartment No. 12;
- a masters bedroom with a large bathroom;
- a second isolated room, which could be used as a nursery, second bedroom or a study/office room;
- a separate guest bathroom with shower.