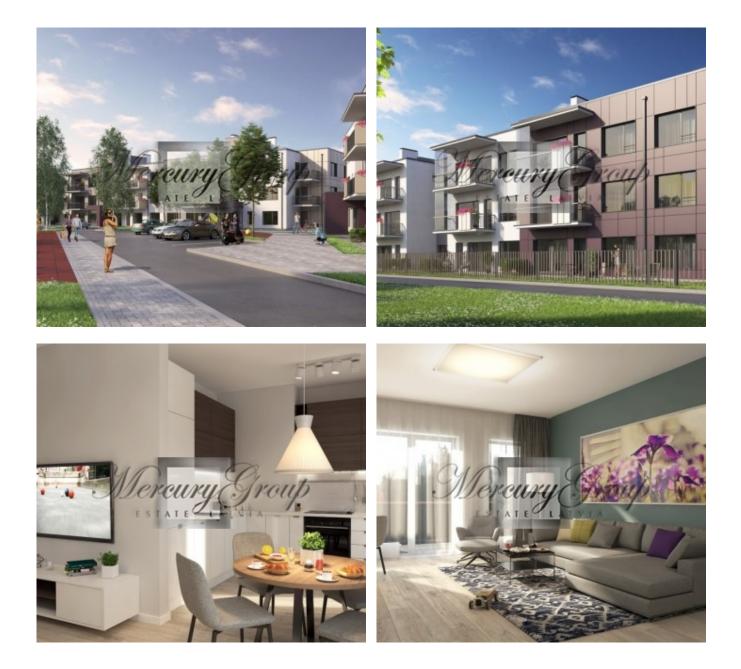

- a living room with a connecting dining room and kitchen with access to a balcony;
- a masters bedroom with a large bathroom;
- a second isolated room, which could be used as a nursery, second bedroom or a study/office room;
- a separate guest bathroom with a shower.

The layout of the apartment can be viewed on the floor plan by the following link.

The panoramic windows and high ceilings bring more natural light and make the apartment feel larger and airier. You will be able to enjoy a nice street and yard view. The apartment is sold fully-finished with only best <u>materials</u>.