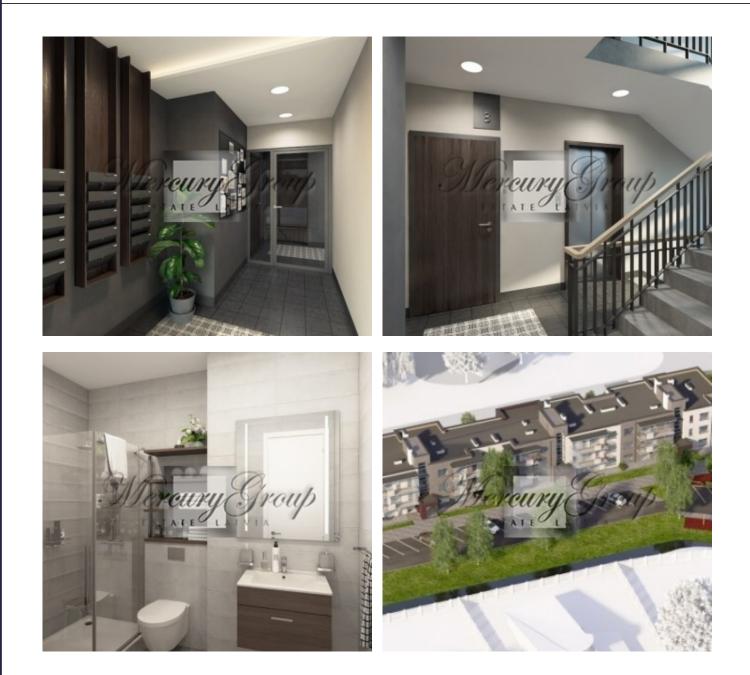

- a living room with a connecting dining room and kitchen with access to a balcony;
- a masters bedroom with a large bathroom;
- a second isolated room, which could be used as a nursery, second bedroom or a study/office room;
- a separate guest bathroom with a shower.

The layout of the apartment can be viewed on the floor plan by the following link.

The panoramic windows and high ceilings bring more natural light and make the apartment feel larger and airier. You will be able to enjoy a nice street and yard view. The apartment is sold fully-finished with only best <u>materials</u>.