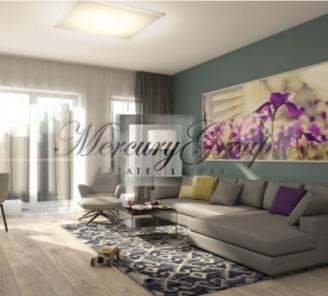

- a living room with a connecting dining room and kitchen with access to a balcony;
- a masters bedroom with a large bathroom;
- a second isolated room, which could be used as a nursery, second bedroom or a study/office room;
- a separate guest bathroom with a shower.

The layout of the apartment can be viewed on the floor plan by the following link.

The panoramic windows and high ceilings bring more natural light and make the apartment feel larger and airier. You will be able to enjoy a nice street and yard view. The apartment is sold fully-finished with only best <u>materials</u>.