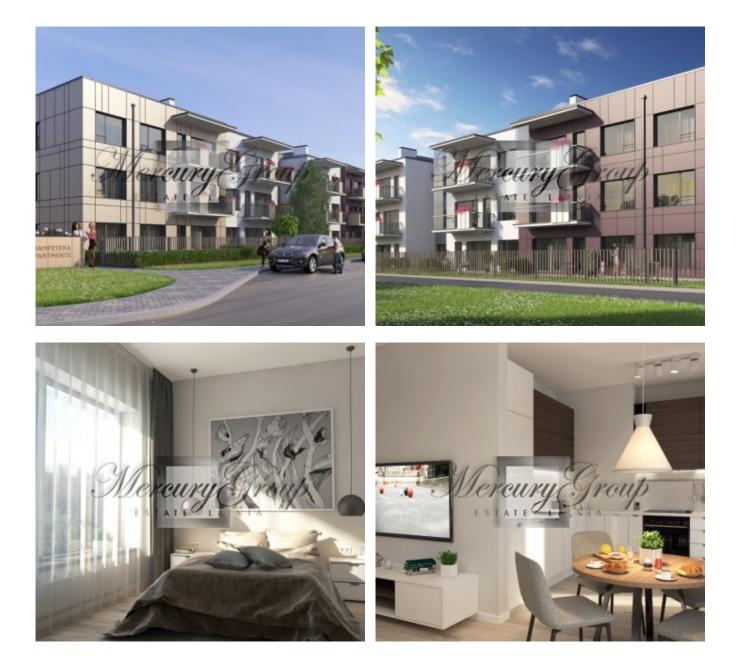

- a living room with a connecting dining room and kitchen with access to a balcony;
- a masters bedroom with a large bathroom;
- a second isolated room, which could be used as a nursery, second bedroom or a study/office room;
- a separate guest bathroom with a shower.

The layout of the apartment can be viewed on the floor plan by the following link.

The panoramic windows and high ceilings bring more natural light and make the apartment feel larger and airier. You will be able to enjoy a nice street and yard view. The apartment is sold fully-finished with only best <u>materials</u>.