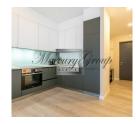

- a living room with a connecting dining room and kitchen with access to a terrace;
- a patio as a bonus in case of choosing the apartment No. 1;
- a spacious bedroom with a dressing room;
- a large bathroom;
- the dressing room could be used as a nursery, a study/office room, etc.