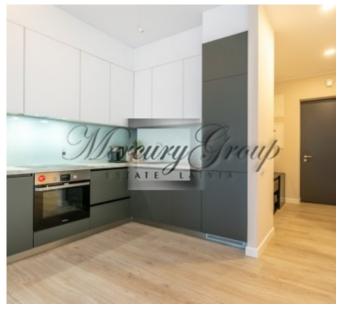

- a living room with a connecting dining room and kitchen with access to a terrace;
- a patio as a bonus in case of choosing the apartment No. 1;
- a spacious bedroom with a dressing room;
- a large bathroom;
- the dressing room could be used as a nursery, a study/office room, etc.