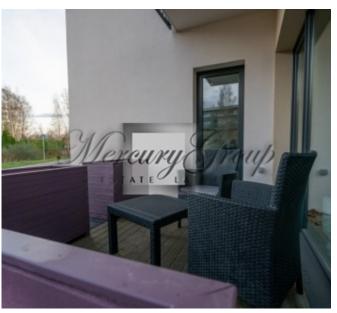

- a living room with a connecting dining room and kitchen with access to a terrace;
- a patio as a bonus in case of choosing the apartment No. 1;
- a spacious bedroom with a dressing room;
- a large bathroom;
- the dressing room could be used as a nursery, a study/office room, etc.