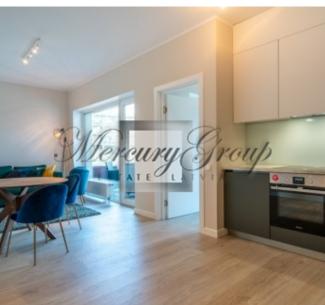

- a living room with a connecting dining room and kitchen with access to a terrace;
- a patio as a bonus in case of choosing the apartment No. 1;
- a spacious bedroom with a dressing room;
- a large bathroom;
- the dressing room could be used as a nursery, a study/office room, etc.