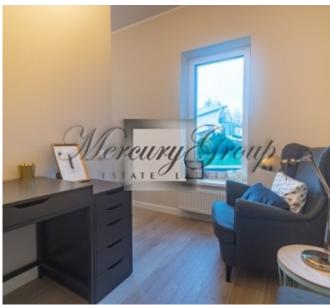

- a living room with a connecting dining room and kitchen with access to a terrace;
- a patio as a bonus in case of choosing the apartment No. 1;
- a spacious bedroom with a dressing room;
- a large bathroom;
- the dressing room could be used as a nursery, a study/office room, etc.