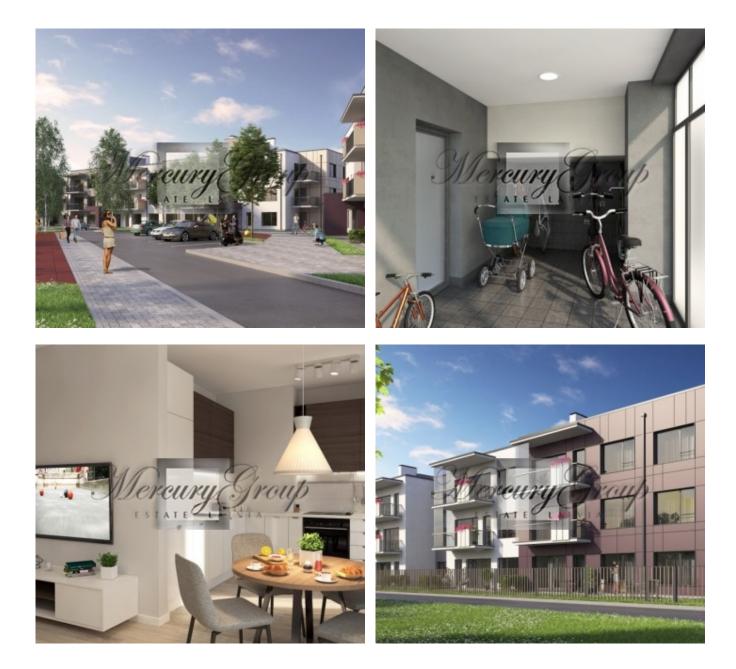

The residential project is located in a scenic and ecological district that connects Riga city centre, the capital of Latvia, to one of the country's most beautiful resorts - Jurmala.

The apartment is offered for sale on the third floor of Building B and offers:

- a living room with a connecting dining room and kitchen with access to a balcony;
- a spacious bedroom with a dressing room and a large bathroom;
- the dressing room can be reconstructed into a nursery or study/office room.

The layout of the apartment can be viewed on the floor plan by the following link.

The panoramic windows and high ceilings bring more natural light and make the apartment feel larger and airier. You will be able to enjoy a great yard view from the apartment. It is offered for sale fully-finished with only best <u>materials</u>.