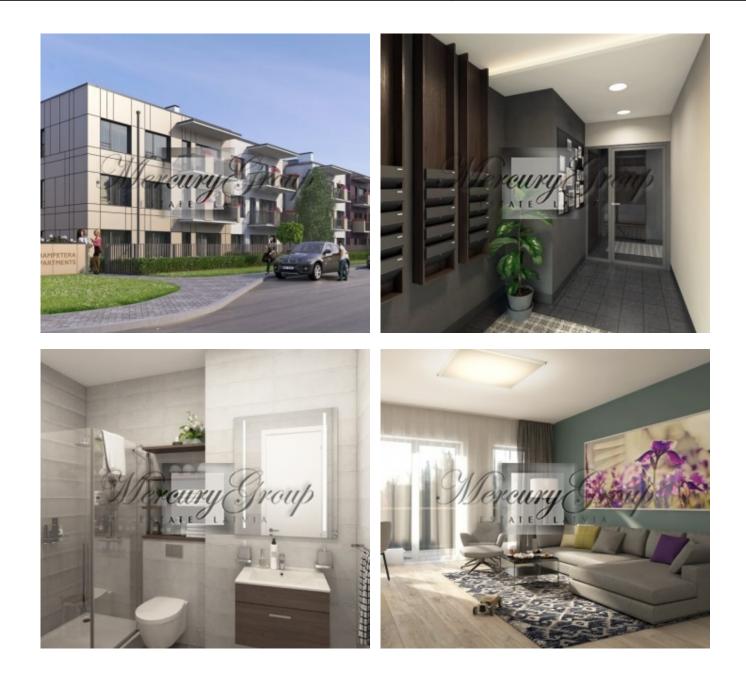

- a living room with a connecting dining room and kitchen with access to a balcony;
- a spacious bedroom with a dressing room and a large bathroom;
- the dressing room can be reconstructed into a nursery or study/office room.

The layout of the apartment can be viewed on the floor plan by the following link.

The panoramic windows and high ceilings bring more natural light and make the apartment feel larger and airier. You will be able to enjoy a great yard view from the apartment. It is offered for sale fully-finished with only best <u>materials</u>.