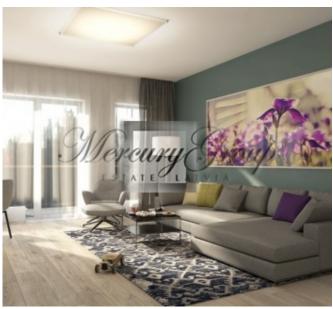

- a living room with a connecting dining room and kitchen with access to a balcony;
- a spacious bedroom with a dressing room and a large bathroom.

The layout of the apartment can be viewed on the floor plan by the following link.

The panoramic windows and high ceilings bring more natural light and make the apartment feel larger and airier. You will be able to enjoy a great street view from the apartment. It is offered for sale fully-finished with only best materials.