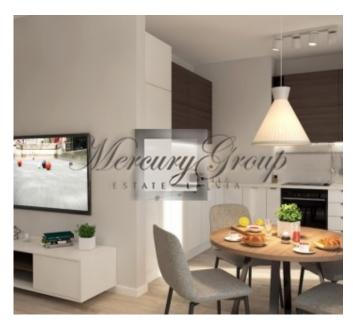

### **Description**

We are offering a one bedroom apartment in a new modern IRIS Shampeteris apartment complex. This project is a true embodiment of privacy and comfort. Who would imagine that life in the apartment could be the same as in private house only in 10 minutes drive from the centre of Riga?

- a living room with a connecting dining room and kitchen with access to a balcony;
- a spacious bedroom with a dressing room and a large bathroom.

The layout of the apartment can be viewed on the floor plan by the following link.

The panoramic windows and high ceilings bring more natural light and make the apartment feel larger and airier. You will be able to enjoy a great street view from the apartment. It is offered for sale fully-finished with only best materials.