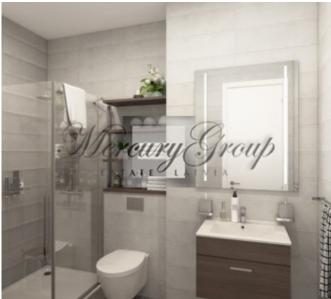

- a living room with a connecting dining room and kitchen with access to a balcony;
- spacious and well-designed wardrobes;
- a spacious bedroom with a large bathroom.

The layout of the apartment can be viewed on the floor plan by the following link.

The panoramic windows and high ceilings bring more natural light and make the apartment feel larger and airier. You will be able to enjoy a great street view from the apartment. It is offered for sale fully-finished with only best materials.