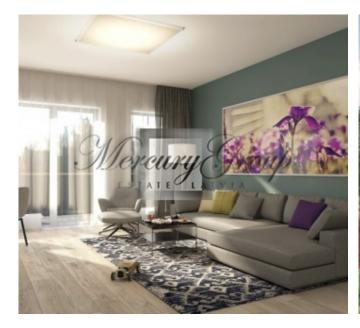

- a living room with a connecting dining room and kitchen with access to a balcony;
- spacious and well-designed wardrobes;
- a spacious bedroom with a large bathroom.

The layout of the apartment can be viewed on the floor plan by the following link.

The panoramic windows and high ceilings bring more natural light and make the apartment feel larger and airier. You will be able to enjoy a great street view from the apartment. It is offered for sale fully-finished with only best materials.