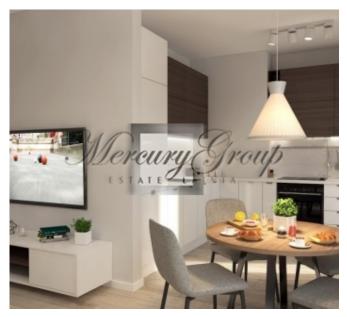

- a living room with a connecting dining room and kitchen with access to a balcony;
- spacious and well-designed wardrobes;
- a spacious bedroom with a large bathroom.

The layout of the apartment can be viewed on the floor plan by the following link.

The panoramic windows and high ceilings bring more natural light and make the apartment feel larger and airier. You will be able to enjoy a great street view from the apartment. It is offered for sale fully-finished with only best materials.