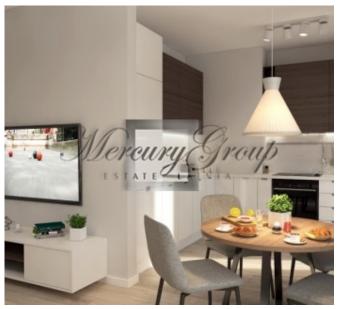

- a living room with a connecting dining room and kitchen with access to a balcony;
- spacious and well-designed wardrobes;
- a spacious bedroom with a large bathroom.

The layout of the apartment can be viewed on the floor plan by the following link.

The panoramic windows and high ceilings bring more natural light and make the apartment feel larger and airier. You will be able to enjoy a great street view from the apartment. It is offered for sale fully-finished with only best materials.