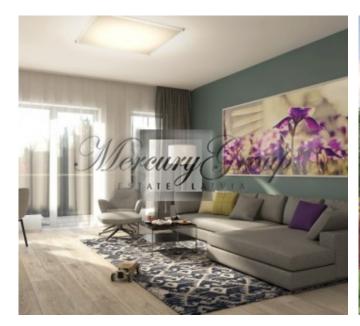

- a living room with a connecting dining room and kitchen with access to a balcony;
- spacious and well-designed wardrobes;
- a spacious bedroom with a large bathroom.

The layout of the apartment can be viewed on the floor plan by the following link.

The panoramic windows and high ceilings bring more natural light and make the apartment feel larger and airier. You will be able to enjoy a great street view from the apartment. It is offered for sale fully-finished with only best materials.