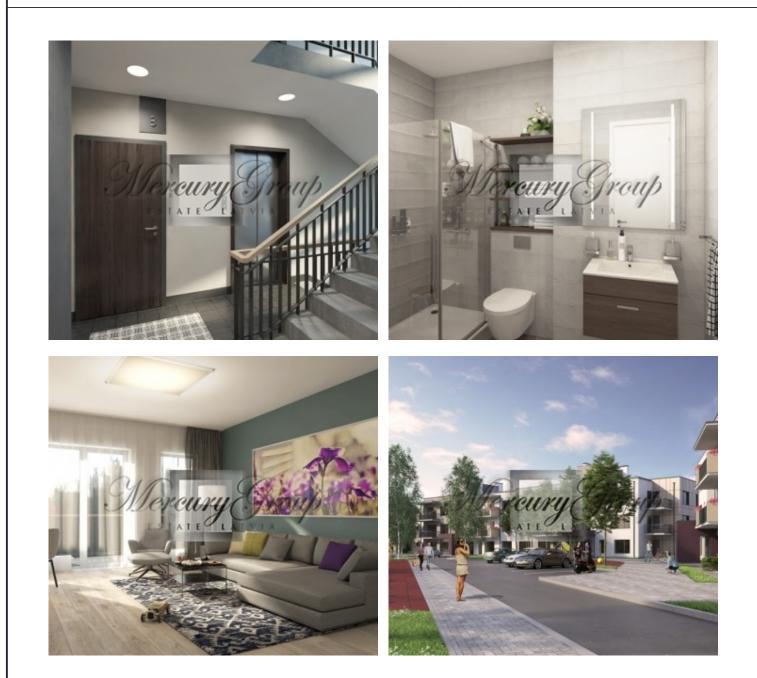

- a living room with a connecting dining room and kitchen with access to a balcony;
- a masters bedroom with a wardrobe and a large bathroom;
- two isolated rooms, which could be used as a nursery, second and third bedroom or a study/office room;
- a separate guest bathroom with shower.

The layout of the apartment can be viewed on the floor plan by the following link.

The panoramic windows and high ceilings bring more natural light and make the apartment feel larger and airier. You will be able to enjoy a great street and yard view. The apartment is sold fully-finished with only best <u>materials</u>.