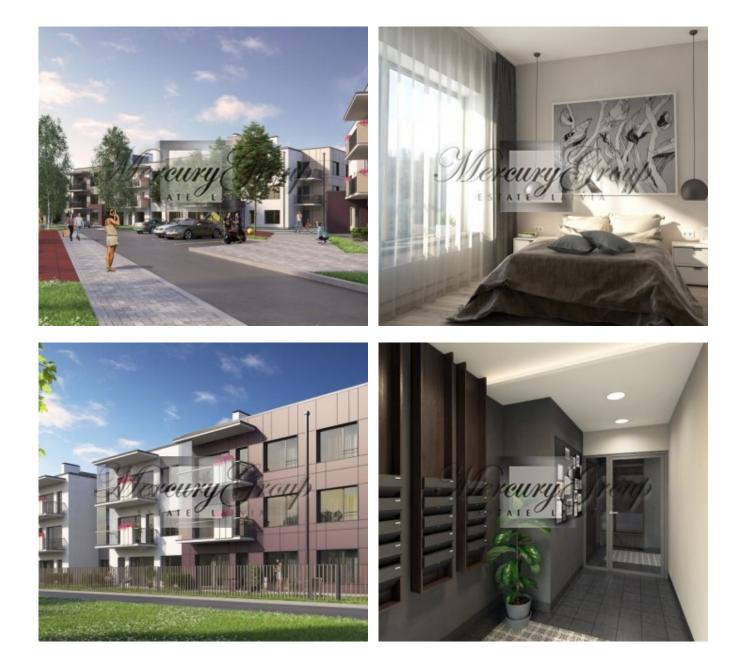

#### Description

We are offering a three bedroom apartment in a new modern IRIS Shampeteris apartment complex. This project is a true embodiment of privacy and comfort. Who would imagine that life in the apartment could be the same as in private house only in 10 minutes drive from the centre of Riga?

The residential project is located in a scenic and ecological district that connects Riga city centre, the capital of Latvia, to one of the country's most beautiful resorts - Jurmala.

The apartment is offered for sale on the second floor of Building B and offers:

- a living room with a connecting dining room and kitchen with access to a balcony;
- a masters bedroom with a wardrobe and a large bathroom;
- two isolated rooms, which could be used as a nursery, second and third bedroom or a study/office room;
- a separate guest bathroom with shower.

The layout of the apartment can be viewed on the floor plan by the following link.

The panoramic windows and high ceilings bring more natural light and make the apartment feel larger and airier. You will be able to enjoy a great street and yard view. The apartment is sold fully-finished with only best <u>materials</u>.