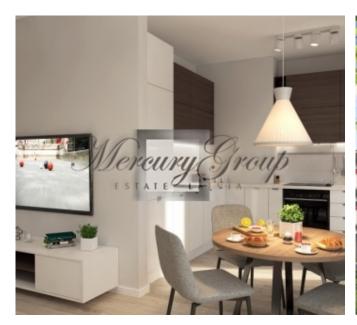

- a living room with a connecting dining room and kitchen with access to a balcony;
- a masters bedroom with a spacious dressing room and a large bathroom;
- a second isolated room, which could be used as a nursery, second bedroom or a study/office room;
- a separate guest bathroom with shower.

The layout of the apartment can be viewed on the floor plan by the following link.

The panoramic windows and high ceilings bring more natural light and make the apartment feel larger and airier. You will be able to enjoy a nice street viiew from the apartment. It is offered for sale fully-finished with only best materials.