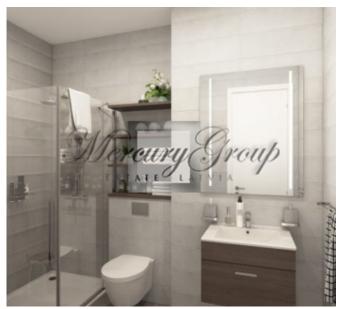

- a living room with a connecting dining room and kitchen with access to a balcony;
- a masters bedroom with a spacious dressing room and a large bathroom;
- a second isolated room, which could be used as a nursery, second bedroom or a study/office room;
- a separate guest bathroom with shower.