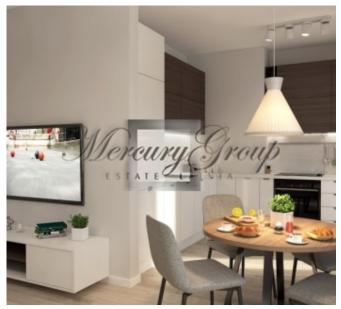

- a living room with a connecting dining room and kitchen with access to a balcony;
- spacious and well-designed wardrobes;
- a spacious bedroom with a large bathroom.

The layout of the apartment can be viewed on the floor plan by the following link.

The panoramic windows and high ceilings bring more natural light and make the apartment feel larger and airier. You will be able to enjoy a great street view from the apartment. It is offered for sale fully-finished with only best materials.