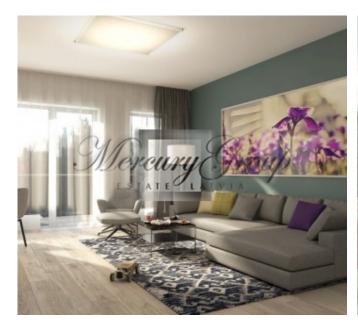

- a living room with a connecting dining room and kitchen with access to a balcony;
- spacious and well-designed wardrobes;
- a spacious bedroom with a large bathroom.

The layout of the apartment can be viewed on the floor plan by the following link.

The panoramic windows and high ceilings bring more natural light and make the apartment feel larger and airier. You will be able to enjoy a great street view from the apartment. It is offered for sale fully-finished with only best materials.