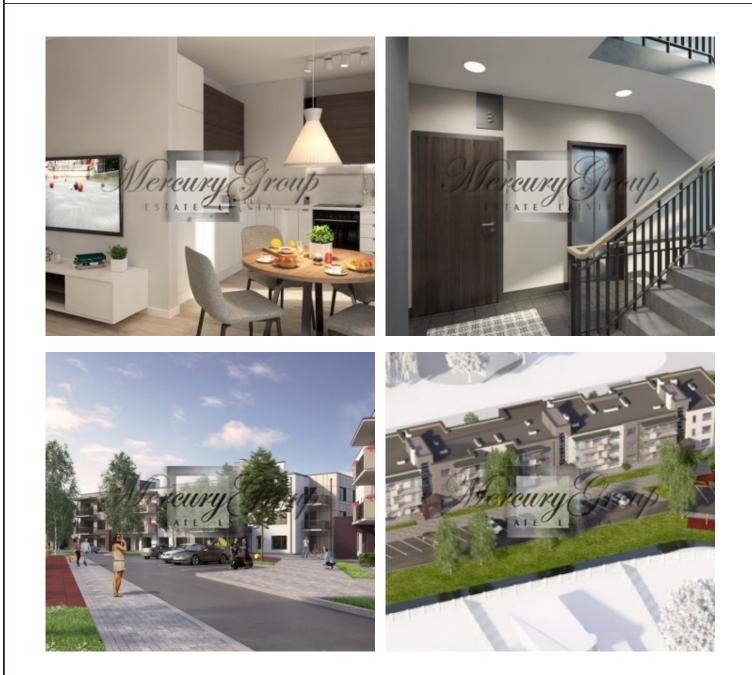

## Description

We are offering a two bedroom apartment in a new modern IRIS Shampeteris apartment complex. This project is a true embodiment of privacy and comfort. Who would imagine that life in the apartment could be the same as in private house only in 10 minutes drive from the centre of Riga?

The residential project is located in a scenic and ecological district that connects Riga city centre, the capital of Latvia, to one of the country's most beautiful resorts - Jurmala.

The apartment is offered for sale on the third floor of Building C and offers:

- a living room with a connecting dining room and kitchen with access to a balcony;
- a masters bedroom with a large bathroom;
- a second isolated room, which could be used as a nursery, second bedroom or a study/office room;
- a separate guest bathroom with a shower.

The layout of the apartment can be viewed on the floor plan by the following link.

The panoramic windows and high ceilings bring more natural light and make the apartment feel larger and airier. You will be able to enjoy a nice street and yard view. The apartment is sold fully-finished with only best <u>materials</u>.