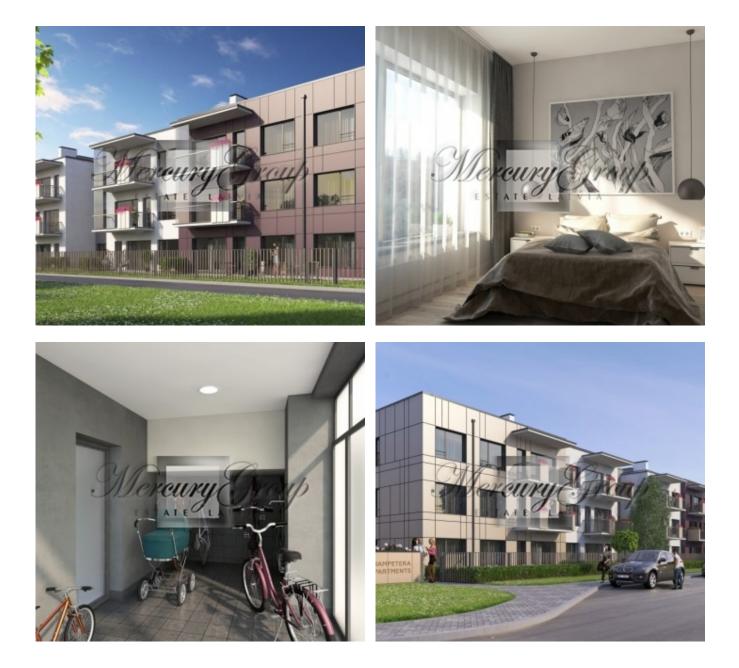

## Description

We are offering a two bedroom apartment in a new modern IRIS Shampeteris apartment complex. This project is a true embodiment of privacy and comfort. Who would imagine that life in the apartment could be the same as in private house only in 10 minutes drive from the centre of Riga?

The residential project is located in a scenic and ecological district that connects Riga city centre, the capital of Latvia, to one of the country's most beautiful resorts - Jurmala.

The apartment is offered for sale on the third floor of Building C and offers:

- a living room with a connecting dining room and kitchen with access to a balcony;
- a masters bedroom with a large bathroom;
- a second isolated room, which could be used as a nursery, second bedroom or a study/office room;
- a separate guest bathroom with a shower.

The layout of the apartment can be viewed on the floor plan by the following link.

The panoramic windows and high ceilings bring more natural light and make the apartment feel larger and airier. You will be able to enjoy a nice street and yard view. The apartment is sold fully-finished with only best <u>materials</u>.