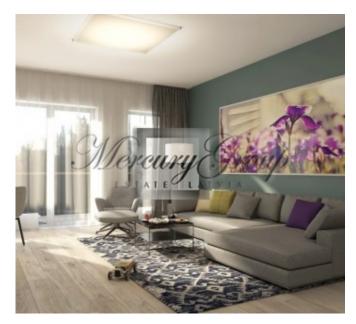

- a living room with a connecting dining room and kitchen with access to a balcony;
- a masters bedroom with a large bathroom;
- a second isolated room, which could be used as a nursery, second bedroom or a study/office room;
- a separate guest bathroom with a shower.

The layout of the apartment can be viewed on the floor plan by the following link.

The panoramic windows and high ceilings bring more natural light and make the apartment feel larger and airier. You will be able to enjoy a nice street and yard view. The apartment is sold fully-finished with only best <u>materials</u>.