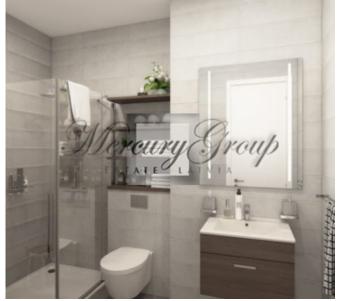

- a living room with a connecting dining room and kitchen with access to a balcony;
- a masters bedroom with a large bathroom;
- a second isolated room, which could be used as a nursery, second bedroom or a study/office room;
- a separate guest bathroom with a shower.