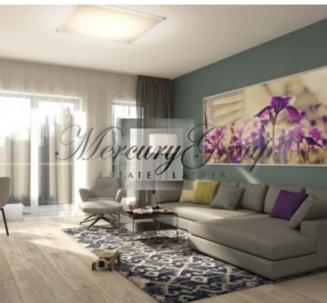

- a living room with a connecting dining room and kitchen with access to a balcony;
- a masters bedroom with a large bathroom;
- a second isolated room, which could be used as a nursery, second bedroom or a study/office room;
- a separate guest bathroom with a shower.

The layout of the apartment can be viewed on the floor plan by the following link.

The panoramic windows and high ceilings bring more natural light and make the apartment feel larger and airier. You will be able to enjoy a nice street and yard view. The apartment is sold fully-finished with only best <u>materials</u>.