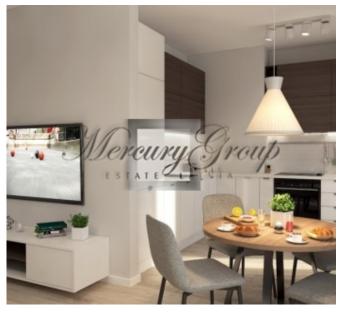

- a living room with a connecting dining room and kitchen with access to a balcony;
- a masters bedroom with a large bathroom;
- a second isolated room, which could be used as a nursery, second bedroom or a study/office room;
- a separate guest bathroom with a shower.

The layout of the apartment can be viewed on the floor plan by the following link.

The panoramic windows and high ceilings bring more natural light and make the apartment feel larger and airier. You will be able to enjoy a nice street and yard view. The apartment is sold fully-finished with only best <u>materials</u>.