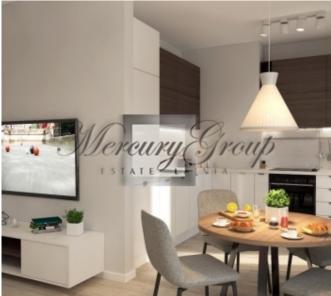

#### **Description**

We are offering a two bedroom apartment in a new modern IRIS Shampeteris apartment complex. This project is a true embodiment of privacy and comfort. Who would imagine that life in the apartment could be the same as in private house only in 10 minutes drive from the centre of Riga?

- a living room with a connecting dining room and kitchen with access to a balcony;
- a masters bedroom with a spacious dressing room and a large bathroom;
- two isolated room, which could be used as a nursery, second bedroom or a study/office room;
- a separate guest bathroom with shower.

The layout of the apartment can be viewed on the floor plan by the following link.

The panoramic windows and high ceilings bring more natural light and make the apartment feel larger and airier. You will be able to enjoy a nice street viiew from the apartment. It is offered for sale fully-finished with only best materials.