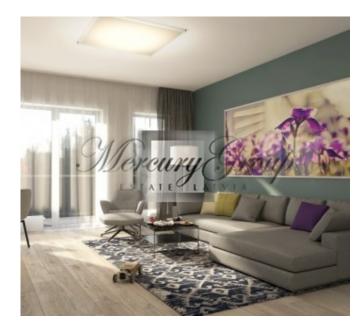

- a living room with a connecting dining room and kitchen with access to a balcony;
- a masters bedroom with a spacious dressing room and a large bathroom;
- two isolated room, which could be used as a nursery, second bedroom or a study/office room;
- a separate guest bathroom with shower.

The layout of the apartment can be viewed on the floor plan by the following link.

The panoramic windows and high ceilings bring more natural light and make the apartment feel larger and airier. You will be able to enjoy a nice street viiew from the apartment. It is offered for sale fully-finished with only best materials.