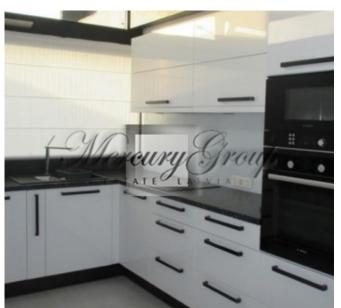

- Ground floor: a hallway, a kitchen, a dining room, a living room, bathroom, an office, the utility room
- Second floor: 3 bedrooms, 2 bathrooms

The house is partly furnished, but can be rented unfurnished.