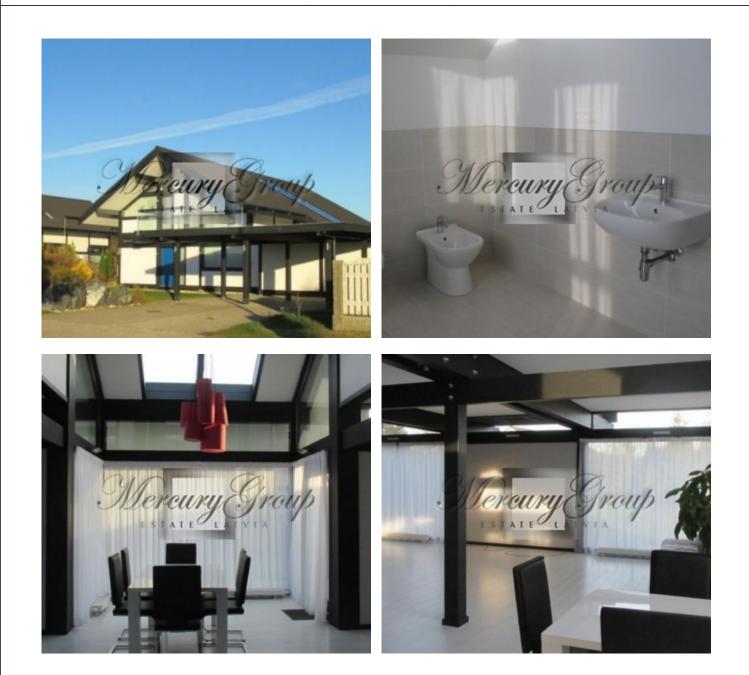

## ID: 8982 WWW.ESTATELATVIA.COM TEL./VIBER/WHATSAPP: +37129128323

ID code: 8982 Location: Riga district / Pinki / Pinki / Balta Type: **Private houses** House type: **New project** Rooms: 5 Floor: -/2 Size: 250.00 m<sup>2</sup> 1100.00 m<sup>2</sup> Land area: Internet: Yes TV: Yes Parking: Yes Alarm system: Yes Price: Long term rent: 1 800 EUR

## Description

We offer for rent a cozy house in the project "Saliena".

In Saliena, as in any European growing and constantly developing city, townhouses are becoming increasingly popular. These are modern houses with a rational layout and carefully thought-out space around. Convenient location, the village is located between Jurmala and Riga, 15 minutes from Riga Airport

- Ground floor: a hallway, a kitchen, a dining room, a living room, bathroom, an office, the utility room
- Second floor: 3 bedrooms, 2 bathrooms

The house is partly furnished, but can be rented unfurnished.