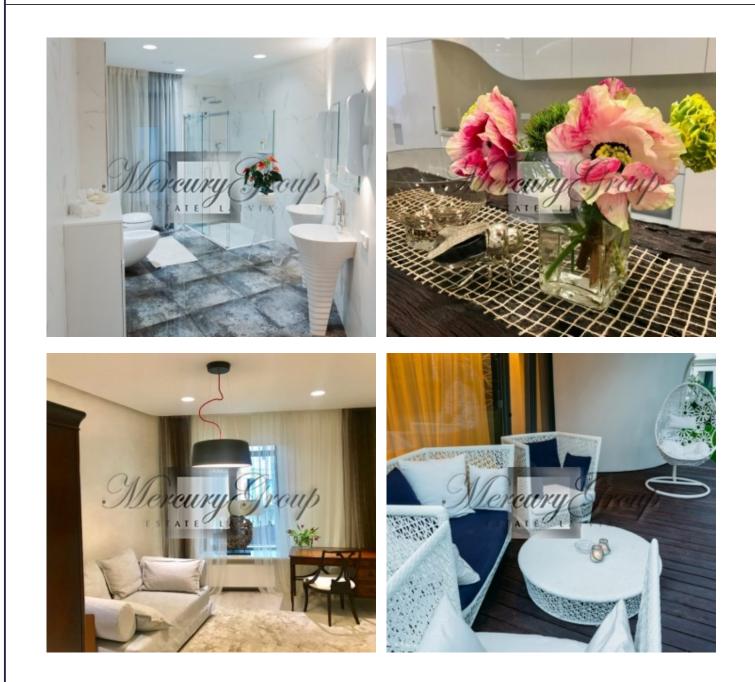

The space is decorated in the standards of resort luxury, using furniture and sanitary ware of the most advanced brands: Hansgrohe, Laufen, Villeroy &Boch (Germany), Scarabeo Ceramiche srl (Italy), Effigibi perfect wellness (Italy), Margaroli (Italy), Minotti Italy, B&B Italy, Brass&Burl LUXURY (USA),

Artemide (Italy), Studio Italia Design (Italy). BROKIS (Czech Republic).

The area is 265 sq.m. 3 bedrooms, 3 bathrooms, spa area with sauna, terrace with individual lawn.

We have information about all available the apartments in this project! Please contact us and we will provide you with all the latest information and prices from the developer!