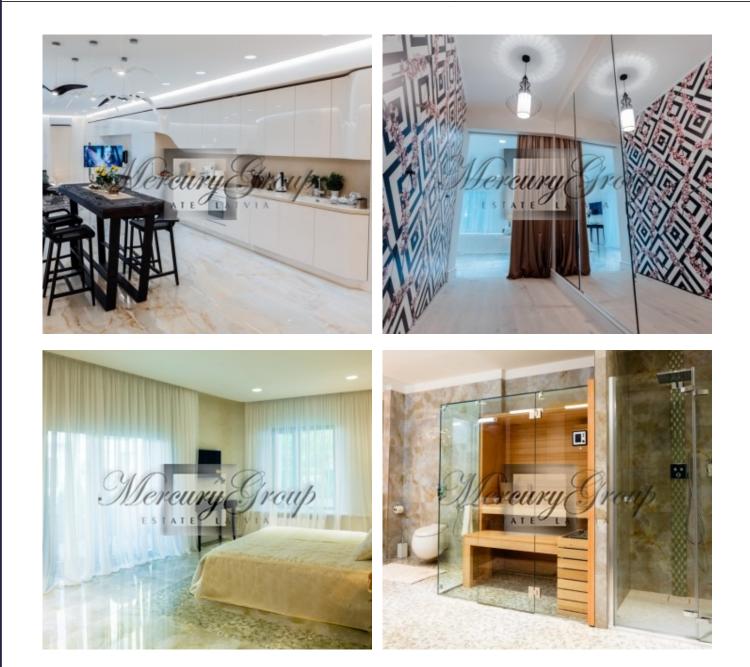

The space is decorated in the standards of resort luxury, using furniture and sanitary ware of the most advanced brands: Hansgrohe, Laufen, Villeroy &Boch (Germany), Scarabeo Ceramiche srl (Italy), Effigibi perfect wellness (Italy), Margaroli (Italy), Minotti Italy, B&B Italy, Brass&Burl LUXURY (USA),

Artemide (Italy), Studio Italia Design (Italy). BROKIS (Czech Republic).

The area is 265 sq.m. 3 bedrooms, 3 bathrooms, spa area with sauna, terrace with individual lawn.

We have information about all available the apartments in this project! Please contact us and we will provide you with all the latest information and prices from the developer!