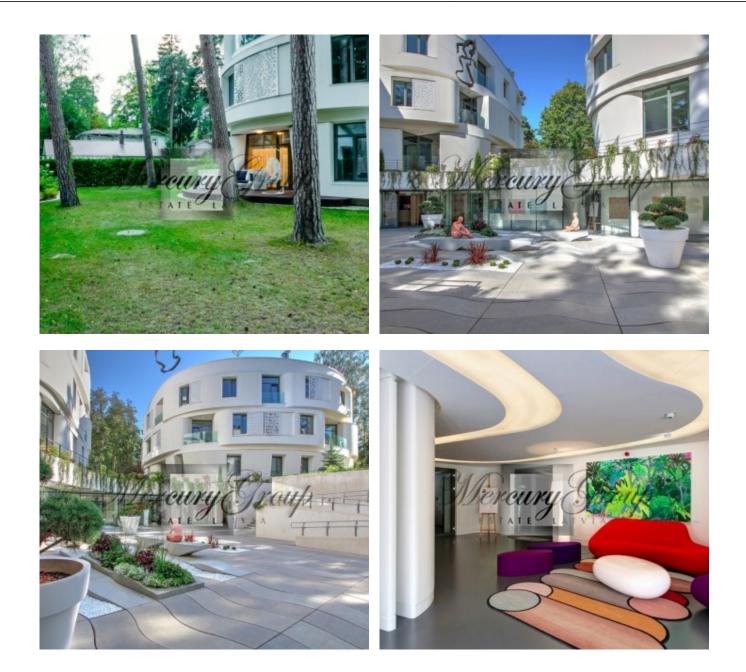

# Description

The residential complex is located in the heart of Jurmala - in Dzintari, three minutes from the sea, the promenade of Jomas and the concert hall Dzintari.

The complex is hidden from the bright and colourful life inside the quarter and is located in close proximity to the well-equipped natural park Dzintari with children's playgrounds, running, bicycle paths and walking alleys. The distance to the centre of Riga is 23 km, to the Riga airport - 13 km.

All three buildings of the complex of exclusive apartments are designed in the same style, but each of them has its own concept of interior decoration. The buildings are functionally connected by a well-maintained courtyard, there is a lobby with a concierge service and an underground car park for 42 cars. Concierge services are available 24 hours a day on the closed and guarded territory of the complex. Also, the tenants are offered a furnished room for rest and meetings.