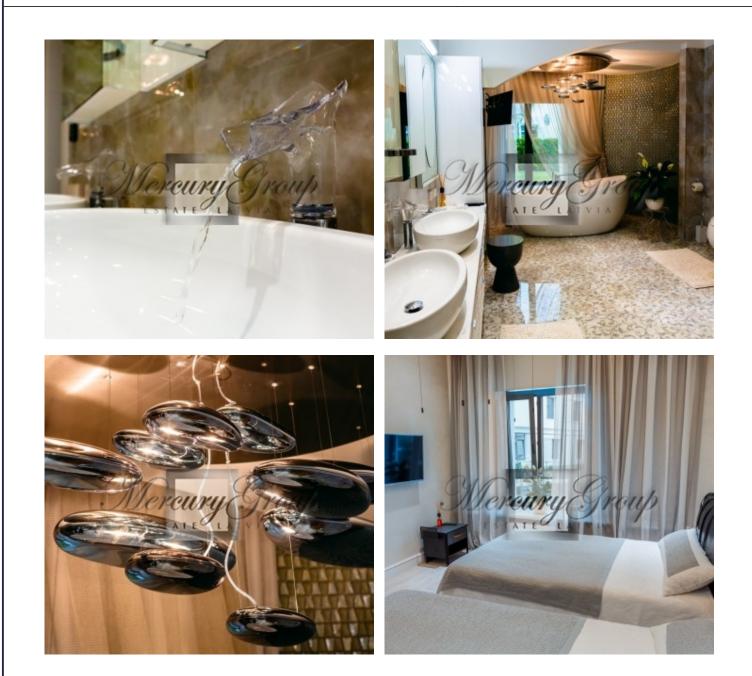

The space is decorated in the standards of resort luxury, using furniture and sanitary ware of the most advanced brands: Hansgrohe, Laufen, Villeroy &Boch (Germany), Scarabeo Ceramiche srl (Italy), Effigibi perfect wellness (Italy), Margaroli (Italy), Minotti Italy, B&B Italy, Brass&Burl LUXURY (USA),

Artemide (Italy), Studio Italia Design (Italy). BROKIS (Czech Republic).

The area is 265 sq.m. 3 bedrooms, 3 bathrooms, spa area with sauna, terrace with individual lawn.

We have information about all available the apartments in this project! Please contact us and we will provide you with all the latest information and prices from the developer!