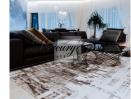

The space is decorated in the standards of resort luxury, using furniture and sanitary ware of the most advanced brands: Hansgrohe, Laufen, Villeroy &Boch (Germany), Scarabeo Ceramiche srl (Italy), Effigibi perfect wellness (Italy), Margaroli (Italy), Minotti Italy, B&B Italy, Brass&Burl LUXURY (USA),

Artemide (Italy), Studio Italia Design (Italy). BROKIS (Czech Republic).

The area is 265 sq.m. 3 bedrooms, 3 bathrooms, spa area with sauna, terrace with individual lawn.

We have information about all available the apartments in this project! Please contact us and we will provide you with all the latest information and prices from the developer!