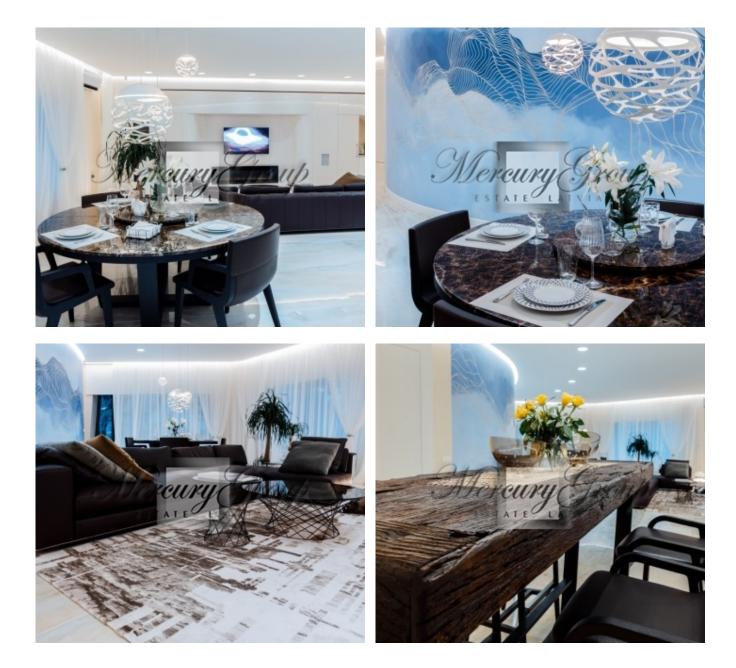

The space is decorated in the standards of resort luxury, using furniture and sanitary ware of the most advanced brands: Hansgrohe, Laufen, Villeroy &Boch (Germany), Scarabeo Ceramiche srl (Italy), Effigibi perfect wellness (Italy), Margaroli (Italy), Minotti Italy, B&B Italy, Brass&Burl LUXURY (USA),

Artemide (Italy), Studio Italia Design (Italy). BROKIS (Czech Republic).

The area is 265 sq.m. 3 bedrooms, 3 bathrooms, spa area with sauna, terrace with individual lawn.

We have information about all available the apartments in this project! Please contact us and we will provide you with all the latest information and prices from the developer!