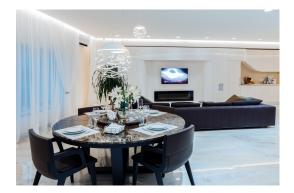

The space is decorated in the standards of resort luxury, using furniture and sanitary ware of the most advanced brands: Hansgrohe, Laufen, Villeroy &Boch (Germany), Scarabeo Ceramiche srl (Italy), Effigibi perfect wellness (Italy), Margaroli (Italy), Minotti Italy, B&B Italy, Brass&Burl LUXURY (USA),

Artemide (Italy), Studio Italia Design (Italy). BROKIS (Czech Republic).

The area is 265 sq.m. 3 bedrooms, 3 bathrooms, spa area with sauna, terrace with individual lawn.

We have information about all available the apartments in this project! Please contact us and we will provide you with all the latest information and prices from the developer!