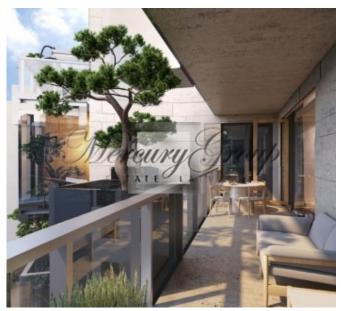

#### **Description**

We offer for sale an exclusive apartment at the unique project HOFT - House of the flying trees. Project is located on a landscaped area of 1212 square

meters. The Project consists of two residential apartment buildings with 7 floors each, connected with an underground parking for 23 places. The Strelnieku Street building is an architectural monument undergoing renovation and having two built-on floors. The yard building is newly built. The Project includes 42 apartments, their surface ranging from 76 m2 to 232 m2, with an apartment merging possibility. All of the apartments have balconies of no less than 1.80 m in width, large bright windows and low sill windows allowing for a magnificent view of the courtyard and trees. Ceiling height is 2.90 m, in the Penthouse apartments it is 3.00 meters.

This apartment has a layout with 5 bedrooms, 4 bathrooms, 2 dressing rooms, a spacious living room with kitchen area. The living area of the apartment is 232.3m2 + balcony 29.1m2. The cost of the apartment is indicated without finishing. However, it is possible to choose the interior option and order the finishing. Tle layout of the apartment in attached in PDF.