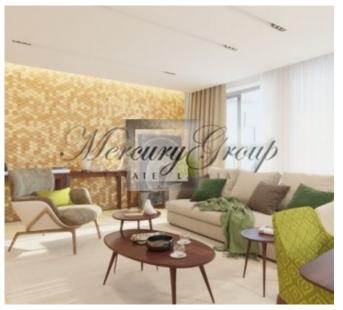

#### **Description**

We offer for sale an exclusive apartment at the unique project HOFT - House of the flying trees. Project is located on a landscaped area of 1212 square

meters. The Project consists of two residential apartment buildings with 7 floors each, connected with an underground parking for 23 places. The Strelnieku Street building is an architectural monument undergoing renovation and having two built-on floors. The yard building is newly built. The Project includes 42 apartments, their surface ranging from 76 m2 to 232 m2, with an apartment merging possibility. All of the apartments have balconies of no less than 1.80 m in width, large bright windows and low sill windows allowing for a magnificent view of the courtyard and trees. Ceiling height is 2.90 m, in the Penthouse apartments it is 3.00 meters.

This apartment has a layout with 5 bedrooms, 4 bathrooms, 2 dressing rooms, a spacious living room with kitchen area. The living area of the apartment is 232.3m2 + balcony 29.1m2. The cost of the apartment is indicated without finishing. However, it is possible to choose the interior option and order the finishing. Tle layout of the apartment in attached in PDF.