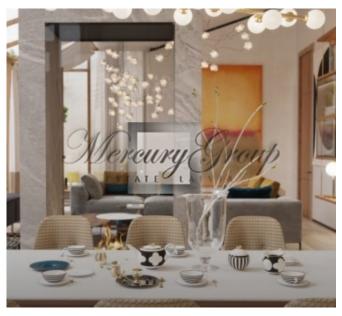

#### **Description**

We offer for sale an exclusive apartment at the unique project HOFT - House of the flying trees. Project is located on a landscaped area of 1212 square

meters. The Project consists of two residential apartment buildings with 7 floors each, connected with an underground parking for 23 places. The Strelnieku Street building is an architectural monument undergoing renovation and having two built-on floors. The yard building is newly built. The Project includes 42 apartments, their surface ranging from 76 m2 to 232 m2, with an apartment merging possibility. All of the apartments have balconies of no less than 1.80 m in width, large bright windows and low sill windows allowing for a magnificent view of the courtyard and trees. Ceiling height is 2.90 m, in the Penthouse apartments it is 3.00 meters.

This apartment has a layout with 5 bedrooms, 4 bathrooms, 2 dressing rooms, a spacious living room with kitchen area. The living area of the apartment is 232.3m2 + balcony 29.1m2. The cost of the apartment is indicated without finishing. However, it is possible to choose the interior option and order the finishing. Tle layout of the apartment in attached in PDF.