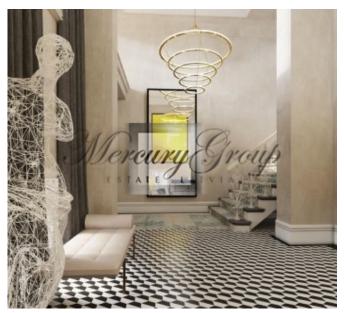

#### **Description**

We offer for sale an exclusive apartment at the unique project HOFT - House of the flying trees. Project is located on a landscaped area of 1212 square

meters. The Project consists of two residential apartment buildings with 7 floors each, connected with an underground parking for 23 places. The Strelnieku Street building is an architectural monument undergoing renovation and having two built-on floors. The yard building is newly built. The Project includes 42 apartments, their surface ranging from 76 m2 to 232 m2, with an apartment merging possibility. All of the apartments have balconies of no less than 1.80 m in width, large bright windows and low sill windows allowing for a magnificent view of the courtyard and trees. Ceiling height is 2.90 m, in the Penthouse apartments it is 3.00 meters.

When designing the HOFT, parameters exceeding those determined by the construction regulations of the European Union and meeting the advanced requirements of reliability and comfort were laid to its design basis, thus allowing for the Project to be placed as the Premium class.