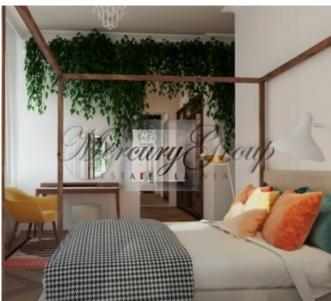

This apartment has a layout with 5 bedrooms, 4 bathrooms, 2 dressing rooms, a spacious living room with kitchen area. The living area of the apartment is 232.3m2 + balcony 29.1m2. The cost of the apartment is indicated without finishing. However, it is possible to choose the interior option and order the finishing. Tle layout of the apartment in attached in PDF.