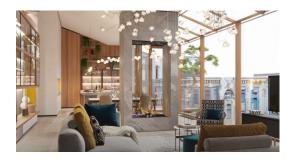

#### **Description**

We offer for sale an exclusive apartment at the unique project HOFT - House of the flying trees. Project is located on a landscaped area of 1212 square

meters. The Project consists of two residential apartment buildings with 7 floors each, connected with an underground parking for 23 places. The Strelnieku Street building is an architectural monument undergoing renovation and having two built-on floors. The yard building is newly built. The Project includes 42 apartments, their surface ranging from 76 m2 to 232 m2, with an apartment merging possibility. All of the apartments have balconies of no less than 1.80 m in width, large bright windows and low sill windows allowing for a magnificent view of the courtyard and trees. Ceiling height is 2.90 m, in the Penthouse apartments it is 3.00 meters.

This apartment has a layout with 5 bedrooms, 4 bathrooms, 2 dressing rooms, a spacious living room with kitchen area. The living area of the apartment is 232.3m2 + balcony 29.1m2. The cost of the apartment is indicated without finishing. However, it is possible to choose the interior option and order the finishing. Tle layout of the apartment in attached in PDF.