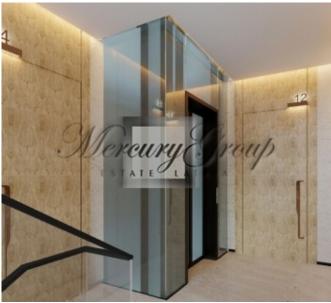

#### **Description**

We offer for sale an exclusive apartment at the unique project HOFT - House of the flying trees. Project is located on a landscaped area of 1212 square

meters. The Project consists of two residential apartment buildings with 7 floors each, connected with an underground parking for 23 places. The Strelnieku Street building is an architectural monument undergoing renovation and having two built-on floors. The yard building is newly built. The Project includes 42 apartments, their surface ranging from 76 m2 to 232 m2, with an apartment merging possibility. All of the apartments have balconies of no less than 1.80 m in width, large bright windows and low sill windows allowing for a magnificent view of the courtyard and trees. Ceiling height is 2.90 m, in the Penthouse apartments it is 3.00 meters.

When designing the HOFT, parameters exceeding those determined by the construction regulations of the European Union and meeting the advanced requirements of reliability and comfort were laid to its design basis, thus allowing for the Project to be placed as the Premium class.