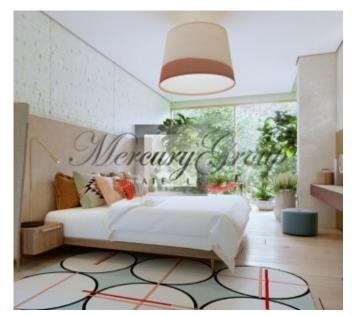

This apartment has a layout with 5 bedrooms, 4 bathrooms, 2 dressing rooms, a spacious living room with kitchen area. The living area of the apartment is 232.3m2 + balcony 29.1m2. The cost of the apartment is indicated without finishing. However, it is possible to choose the interior option and order the finishing. Tle layout of the apartment in attached in PDF.