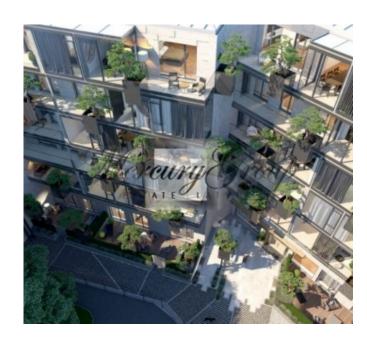

#### **Description**

We offer for sale an exclusive apartment at the unique project HOFT - House of the flying trees. Project is located on a landscaped area of 1212 square

meters. The Project consists of two residential apartment buildings with 7 floors each, connected with an underground parking for 23 places. The Strelnieku Street building is an architectural monument undergoing renovation and having two built-on floors. The yard building is newly built. The Project includes 42 apartments, their surface ranging from 76 m2 to 232 m2, with an apartment merging possibility. All of the apartments have balconies of no less than 1.80 m in width, large bright windows and low sill windows allowing for a magnificent view of the courtyard and trees. Ceiling height is 2.90 m, in the Penthouse apartments it is 3.00 meters.