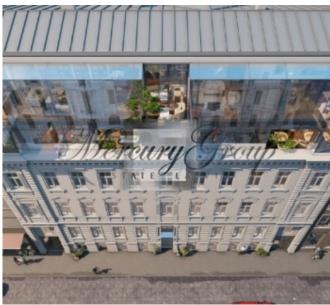

#### **Description**

We offer for sale an exclusive apartment at the unique project HOFT - House of the flying trees. Project is located on a landscaped area of 1212 square

meters. The Project consists of two residential apartment buildings with 7 floors each, connected with an underground parking for 23 places. The Strelnieku Street building is an architectural monument undergoing renovation and having two built-on floors. The yard building is newly built. The Project includes 42 apartments, their surface ranging from 76 m2 to 232 m2, with an apartment merging possibility. All of the apartments have balconies of no less than 1.80 m in width, large bright windows and low sill windows allowing for a magnificent view of the courtyard and trees. Ceiling height is 2.90 m, in the Penthouse apartments it is 3.00 meters.