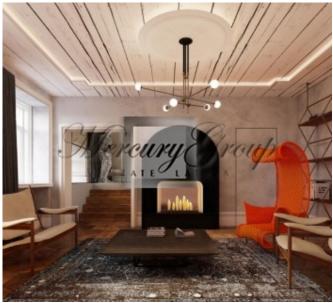

This apartment has a layout with 5 bedrooms, 4 bathrooms, 2 dressing rooms, a spacious living room with kitchen area. The living area of the apartment is 232.3m2 + balcony 29.1m2. The cost of the apartment is indicated without finishing. However, it is possible to choose the interior option and order the finishing. Tle layout of the apartment in attached in PDF.