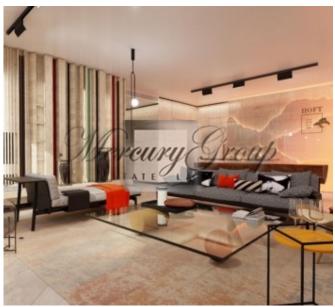

This apartment has a layout with 5 bedrooms, 4 bathrooms, 2 dressing rooms, a spacious living room with kitchen area. The living area of the apartment is 232.3m2 + balcony 29.1m2. The cost of the apartment is indicated without finishing. However, it is possible to choose the interior option and order the finishing. Tle layout of the apartment in attached in PDF.