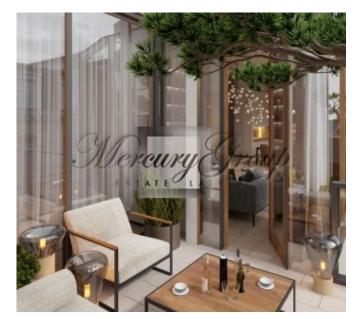

#### **Description**

We offer for sale an exclusive apartment at the unique project HOFT - House of the flying trees. Project is located on a landscaped area of 1212 square

meters. The Project consists of two residential apartment buildings with 7 floors each, connected with an underground parking for 23 places. The Strelnieku Street building is an architectural monument undergoing renovation and having two built-on floors. The yard building is newly built. The Project includes 42 apartments, their surface ranging from 76 m2 to 232 m2, with an apartment merging possibility. All of the apartments have balconies of no less than 1.80 m in width, large bright windows and low sill windows allowing for a magnificent view of the courtyard and trees. Ceiling height is 2.90 m, in the Penthouse apartments it is 3.00 meters.

This apartment has a layout with 5 bedrooms, 4 bathrooms, 2 dressing rooms, a spacious living room with kitchen area. The living area of the apartment is 232.3m2 + balcony 29.1m2. The cost of the apartment is indicated without finishing. However, it is possible to choose the interior option and order the finishing. Tle layout of the apartment in attached in PDF.