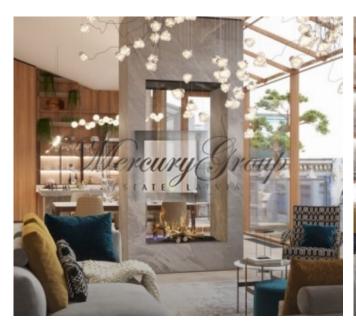

#### **Description**

We offer for sale an exclusive apartment at the unique project HOFT - House of the flying trees. Project is located on a landscaped area of 1212 square

meters. The Project consists of two residential apartment buildings with 7 floors each, connected with an underground parking for 23 places. The Strelnieku Street building is an architectural monument undergoing renovation and having two built-on floors. The yard building is newly built. The Project includes 42 apartments, their surface ranging from 76 m2 to 232 m2, with an apartment merging possibility. All of the apartments have balconies of no less than 1.80 m in width, large bright windows and low sill windows allowing for a magnificent view of the courtyard and trees. Ceiling height is 2.90 m, in the Penthouse apartments it is 3.00 meters.

This apartment has a layout with 5 bedrooms, 4 bathrooms, 2 dressing rooms, a spacious living room with kitchen area. The living area of the apartment is 232.3m2 + balcony 29.1m2. The cost of the apartment is indicated without finishing. However, it is possible to choose the interior option and order the finishing. Tle layout of the apartment in attached in PDF.