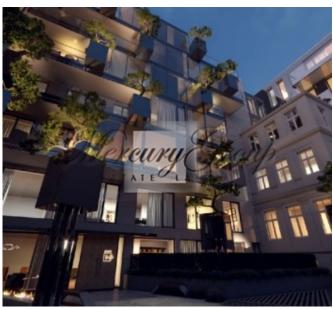

#### **Description**

We offer for sale an exclusive apartment at the unique project HOFT - House of the flying trees. Project is located on a landscaped area of 1212 square

meters. The Project consists of two residential apartment buildings with 7 floors each, connected with an underground parking for 23 places. The Strelnieku Street building is an architectural monument undergoing renovation and having two built-on floors. The yard building is newly built. The Project includes 42 apartments, their surface ranging from 76 m2 to 232 m2, with an apartment merging possibility. All of the apartments have balconies of no less than 1.80 m in width, large bright windows and low sill windows allowing for a magnificent view of the courtyard and trees. Ceiling height is 2.90 m, in the Penthouse apartments it is 3.00 meters.