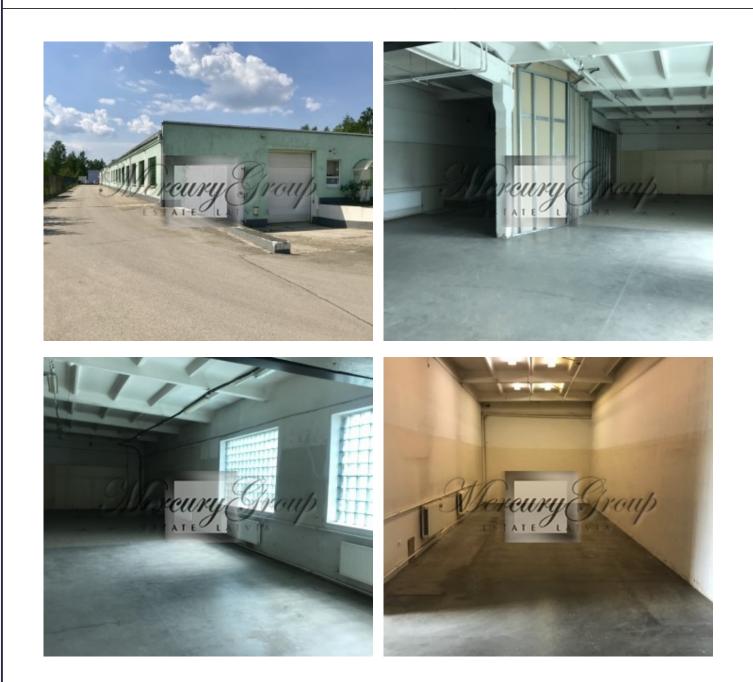

### Description

Warehouse premises or premises for production purposes are leased. Next to the LidL logistics center, there is an extension of the Dzelzava road, and soon there will be convenient access from the new Dzelzavas street. There are several gates and windows. All communications - local heating, water supply, telephone, Lattelecom internet, alarm, electricity. Good access to cars. New roof, 25cm insulated, rooms renovated. Concrete floors, expanded - withstands loads up to 3 tons / m2. Good lighting. There is office space and toilet.