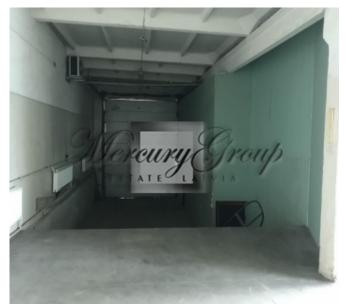

### Description

Warehouse premises or premises for production purposes are leased. Next to the LidL logistics center, there is an extension of the Dzelzava road, and soon there will be convenient access from the new Dzelzavas street. There are several gates and windows. All communications - local heating, water supply, telephone, Lattelecom internet, alarm, electricity. Good access to cars. New roof, 25cm insulated, rooms renovated. Concrete floors, expanded - withstands loads up to 3 tons / m2. Good lighting. There is office space and toilet.