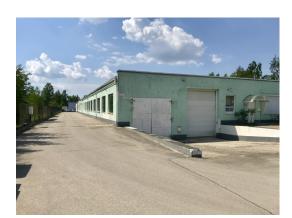

### Description

Warehouse premises or premises for production purposes are leased. Next to the LidL logistics center, there is an extension of the Dzelzava road, and soon there will be convenient access from the new Dzelzavas street. There are several gates and windows. All communications - local heating, water supply, telephone, Lattelecom internet, alarm, electricity. Good access to cars. New roof, 25cm insulated, rooms renovated. Concrete floors, expanded - withstands loads up to 3 tons / m2. Good lighting. There is office space and toilet.