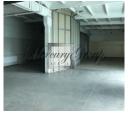

### Description

Warehouse premises or premises for production purposes are leased. Next to the LidL logistics center, there is an extension of the Dzelzava road, and soon there will be convenient access from the new Dzelzavas street. There are several gates and windows. All communications - local heating, water supply, telephone, Lattelecom internet, alarm, electricity. Good access to cars. New roof, 25cm insulated, rooms renovated. Concrete floors, expanded - withstands loads up to 3 tons / m2. Good lighting. There is office space and toilet.