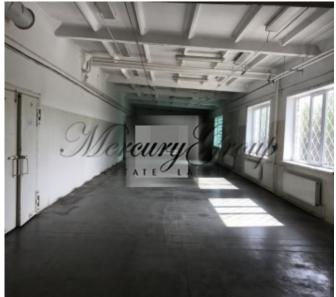

### Description

Warehouse premises or premises for production purposes are leased. Next to the LidL logistics center, there is an extension of the Dzelzava road, and soon there will be convenient access from the new Dzelzavas street. There are several gates and windows. All communications - local heating, water supply, telephone, Lattelecom internet, alarm, electricity. Good access to cars. New roof, 25cm insulated, rooms renovated. Concrete floors, expanded - withstands loads up to 3 tons / m2. Good lighting. There is office space and toilet.