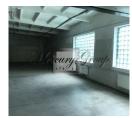

### Description

Warehouse premises or premises for production purposes are leased. Next to the LidL logistics center, there is an extension of the Dzelzava road, and soon there will be convenient access from the new Dzelzavas street. There are several gates and windows. All communications - local heating, water supply, telephone, Lattelecom internet, alarm, electricity. Good access to cars. New roof, 25cm insulated, rooms renovated. Concrete floors, expanded - withstands loads up to 3 tons / m2. Good lighting. There is office space and toilet.