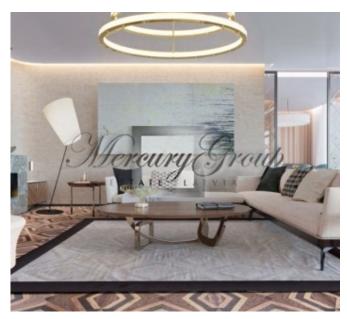

The apartment with a total area of 371.3 m2 consists of a living room, kitchen, 3 bedrooms, 3 bathrooms, a terrace of 143.3 m2.

The price includes all finishes and furniture of the highest quality, two places in the underground garage. The apartment is equipped with everything you need and is completely ready for a comfortable stay.