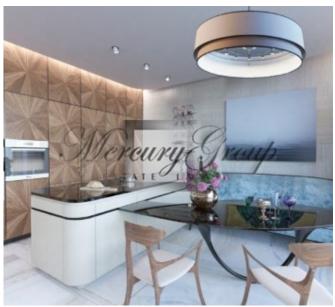

The apartment with a total area of 371.3 m2 consists of a living room, kitchen, 3 bedrooms, 3 bathrooms, a terrace of 143.3 m2.

The price includes all finishes and furniture of the highest quality, two places in the underground garage. The apartment is equipped with everything you need and is completely ready for a comfortable stay.