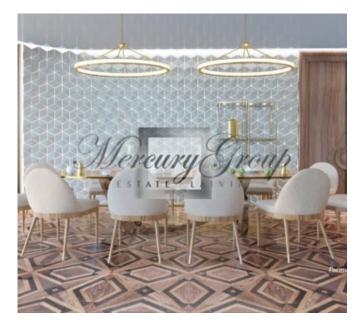

The apartment with a total area of 371.3 m2 consists of a living room, kitchen, 3 bedrooms, 3 bathrooms, a terrace of 143.3 m2.

The price includes all finishes and furniture of the highest quality, two places in the underground garage. The apartment is equipped with everything you need and is completely ready for a comfortable stay.