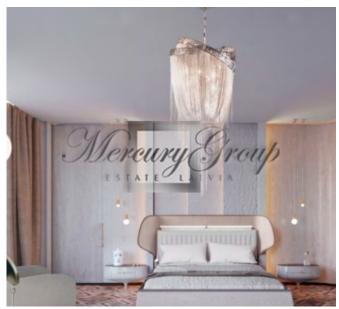

The apartment with a total area of 371.3 m2 consists of a living room, kitchen, 3 bedrooms, 3 bathrooms, a terrace of 143.3 m2.

The price includes all finishes and furniture of the highest quality, two places in the underground garage. The apartment is equipped with everything you need and is completely ready for a comfortable stay.