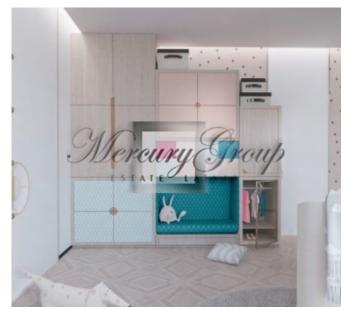

The apartment with a total area of 371.3 m2 consists of a living room, kitchen, 3 bedrooms, 3 bathrooms, a terrace of 143.3 m2.

The price includes all finishes and furniture of the highest quality, two places in the underground garage. The apartment is equipped with everything you need and is completely ready for a comfortable stay.