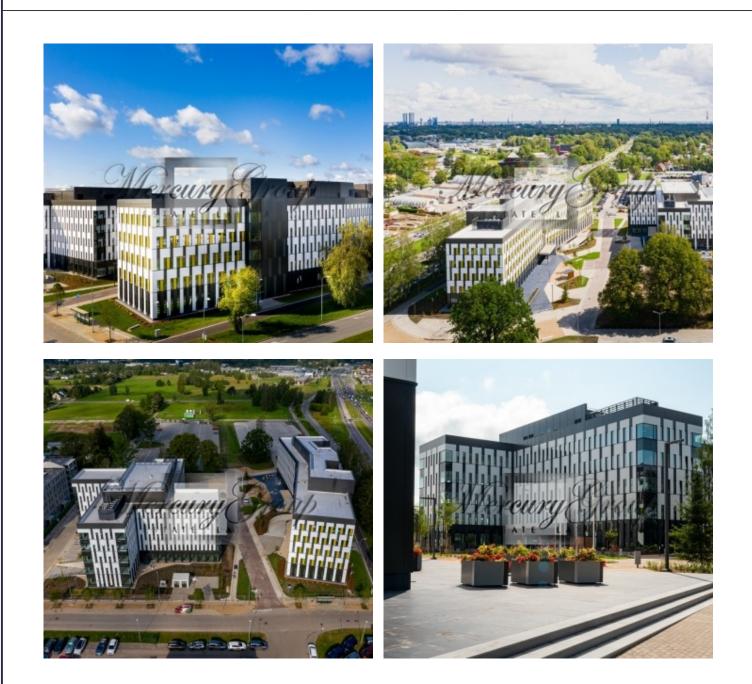

Business Garden offers a prominent location – just 6 km from the historical centre of Riga, 4 km from Riga International Airport, and features quick access to other parts of the city. Across the road is Spice - one of Riga's largest shopping centres.