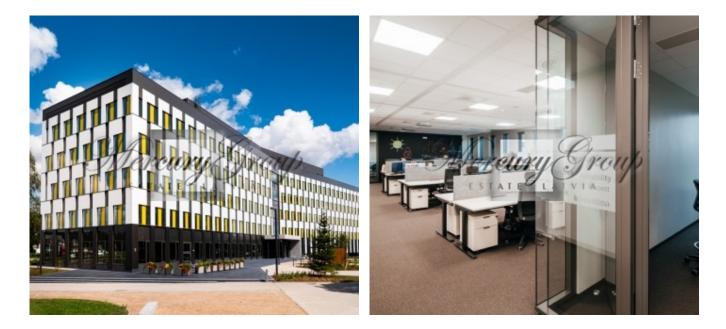

# Description

We offer to rent office space in complex Business Garden what consist of five high-class office buildings with more than 42,000m<sup>2</sup>.

- 1,7 ha spacious garden
- Full day restaurant
- Childcare centre for employees`s children
- Designed to apply LEED certification
- 1:23 underground and outside parking ratio
- 418 bicycle racks
- Shower amenities in the building for the cyclists
- Energy-saving electrical equipment and LED lighting
- Priority parking spaces and charging outlets for electrical cars

An open-floor layout allows for the creation of an office up to 2,700 m<sup>2</sup> in size on one floor. Efficient layouts, abundant daylight, and well-considered finishing solutions will allow for quick and effective adjusting to fit the needs of your business.

Business Garden offers a prominent location – just 6 km from the historical centre of Riga, 4 km from Riga International Airport, and features quick access to other parts of the city. Across the road is Spice - one of Riga's largest shopping centres.