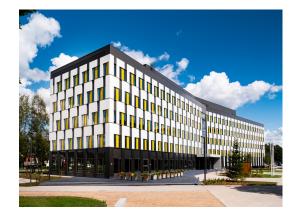

# Description

We offer to rent office space in complex Business Garden what consist of five high-class office buildings with more than 42,000m<sup>2</sup>.

- 1,7 ha spacious garden
- Full day restaurant
- Childcare centre for employees`s children
- Designed to apply LEED certification
- 1:23 underground and outside parking ratio
- 418 bicycle racks
- Shower amenities in the building for the cyclists
- Energy-saving electrical equipment and LED lighting
- Priority parking spaces and charging outlets for electrical cars

Business Garden offers a prominent location – just 6 km from the historical centre of Riga, 4 km from Riga International Airport, and features quick access to other parts of the city. Across the road is Spice - one of Riga's largest shopping centres.