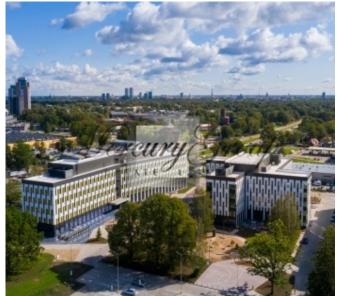

# Description

We offer to rent office space in complex Business Garden what consist of five high-class office buildings with more than 42,000m<sup>2</sup>.

- 1,7 ha spacious garden
- Full day restaurant
- Childcare centre for employees`s children
- Designed to apply LEED certification
- 1:23 underground and outside parking ratio
- 418 bicycle racks
- Shower amenities in the building for the cyclists
- Energy-saving electrical equipment and LED lighting
- Priority parking spaces and charging outlets for electrical cars

Business Garden offers a prominent location – just 6 km from the historical centre of Riga, 4 km from Riga International Airport, and features quick access to other parts of the city. Across the road is Spice - one of Riga's largest shopping centres.