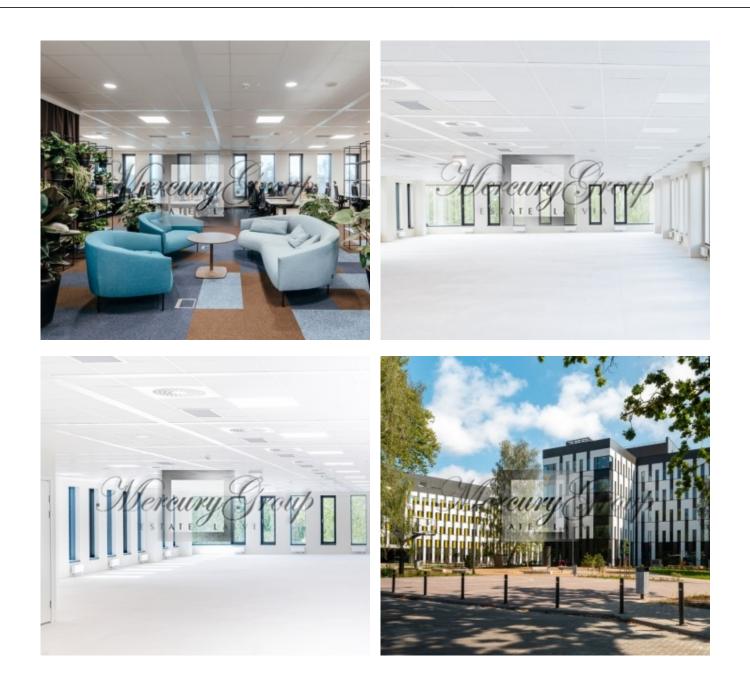

# Description

We offer to rent office space in complex Business Garden what consist of five high-class office buildings with more than 42,000m<sup>2</sup>.

- 1,7 ha spacious garden
- Full day restaurant
- Childcare centre for employees`s children
- Designed to apply LEED certification
- 1:23 underground and outside parking ratio
- 418 bicycle racks
- Shower amenities in the building for the cyclists
- Energy-saving electrical equipment and LED lighting
- Priority parking spaces and charging outlets for electrical cars

An open-floor layout allows for the creation of an office up to 2,700 m<sup>2</sup> in size on one floor. Efficient layouts, abundant daylight, and well-considered finishing solutions will allow for quick and effective adjusting to fit the needs of your business.

Business Garden offers a prominent location – just 6 km from the historical centre of Riga, 4 km from Riga International Airport, and features quick access to other parts of the city. Across the road is Spice - one of Riga's largest shopping centres.