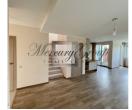

The living area of the house: 132 m2, total area 167 m2.

House layout:

Ground floor: entrance hall, kitcehn with a spacious living room, bathroom, bedroom for quests, utility room and terrace;

second floor: 2 bedrooms, hall and 2 bathrooms;

The townhouse is equipped with high quality kitchen equipment, and built-in appliances (dishwasher, fridge, stove, oven and extractor). The 2 bathrooms are fully equipped and have heated floors. House is partly furnished. Lights, built-in wardrobe and curtains are installed throughout the townhouse. Landscaped cosy garden will be a great place for your BBQ parties.