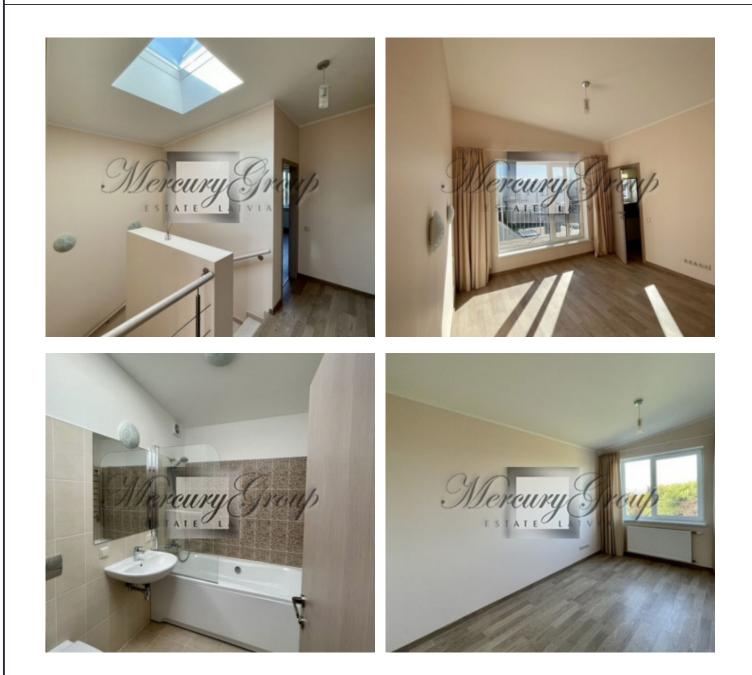

The living area of the house: 132 m2, total area 167 m2.

House layout:

Ground floor: entrance hall, kitcehn with a spacious living room, bathroom, bedroom for quests, utility room and terrace;

second floor: 2 bedrooms, hall and 2 bathrooms;

The townhouse is equipped with high quality kitchen equipment, and built-in appliances (dishwasher, fridge, stove, oven and extractor). The 2 bathrooms are fully equipped and have heated floors. House is partly furnished. Lights, built-in wardrobe and curtains are installed throughout the townhouse. Landscaped cosy garden will be a great place for your BBQ parties.