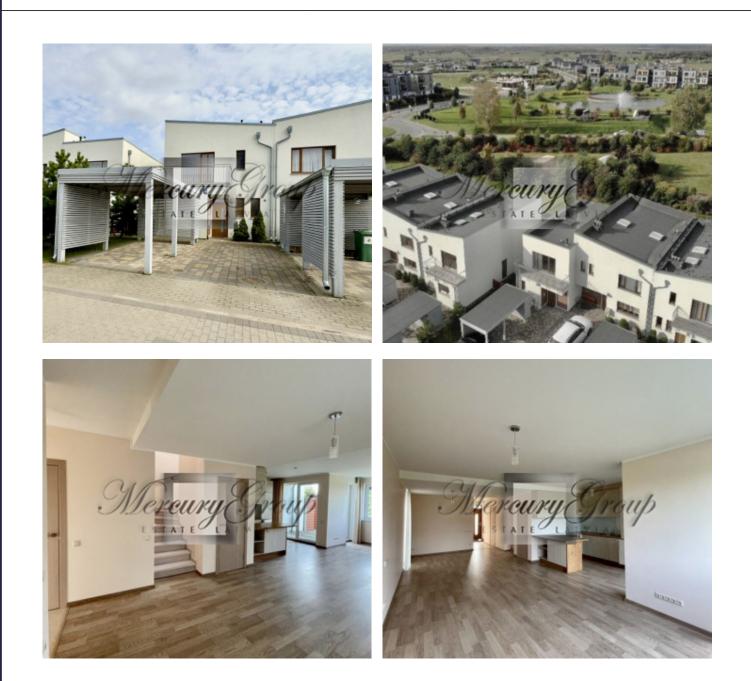

The living area of the house: 132 m2, total area 167 m2.

House layout:

Ground floor: entrance hall, kitcehn with a spacious living room, bathroom, bedroom for quests, utility room and terrace;

second floor: 2 bedrooms, hall and 2 bathrooms;

The townhouse is equipped with high quality kitchen equipment, and built-in appliances (dishwasher, fridge, stove, oven and extractor). The 2 bathrooms are fully equipped and have heated floors. House is partly furnished. Lights, built-in wardrobe and curtains are installed throughout the townhouse. Landscaped cosy garden will be a great place for your BBQ parties.

The house has a garage for two cars, carport, garden and a private courtyard where you can arrange recreation area.

**Tina Politika-Vodolagina** Assistant GSM: +37126632276, E-mail: mgroup@mgroup.lv

• We work for You •