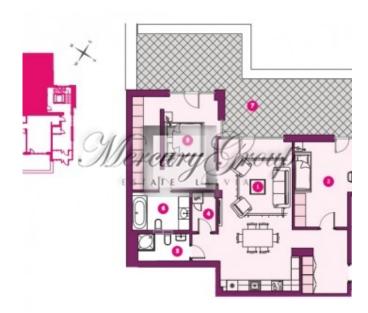

A wide two-level underground car park will meet the needs of residents. Modern elevators will link the car park to flat entrances.

The project has a wide range of high comfort apartments with full finishing. The main feature is the convenient, logical and flexible layout of the flat.

We offer buyers two-, three- and four-room flats ranging from 47 to 118 square meters.

Centrus residential buildings offer a choice of the three most appealing residential interior design trends - classic, cosy and modern