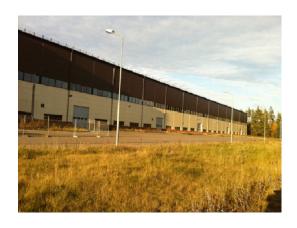

## ID: 10064 WWW.ESTATELATVIA.COM TEL./VIBER/WHATSAPP: + 37129642499

ID code: Location: Type: Land area: **Price:**  10064 Riga district / Salaspils Commercial premises 139170.00 m<sup>2</sup> To buy: 99 000 EUR

Description

A land plot for commercial development in Salaspils area for sale. Located Close to LIDO Dizainu Rūpnīca.

Area: 13.91 ha.

The purpose of use of the land: warehouses, production, religious institutions, scientific institutions, residential villages, apartment buildings, wholesale properties, business institutions, etc.