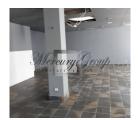

The property is located on the first floor of the building, it has 2 entrances (from the facade to Ausekla street and from the yard), 4 facade windows. There are 2 bathrooms. Previously used as a cafe. There are also premises for additional use - a barn.