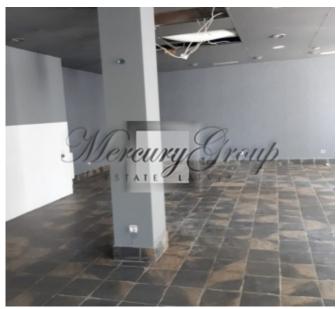

The property is located on the first floor of the building, it has 2 entrances (from the facade to Ausekla street and from the yard), 4 facade windows. There are 2 bathrooms. Previously used as a cafe. There are also premises for additional use - a barn.