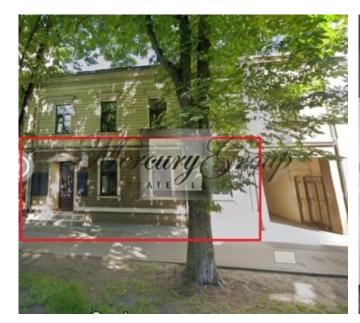

#### **Description**

We offer for sale a commercial premises located in the most beautiful, green area of the city of Riga, the so-called quiet center, Ausekla street. In the vicinity are embassies, parks, the best restaurants and cafes.

The property is located on the first floor of the building, it has 2 entrances (from the facade to Ausekla street and from the yard), 4 facade windows. There are 2 bathrooms. Previously used as a cafe. There are also premises for additional use - a barn.