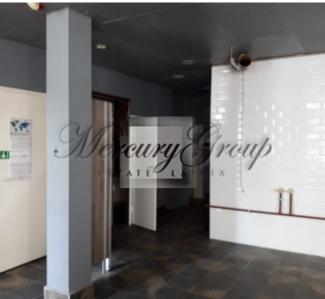

The property is located on the first floor of the building, it has 2 entrances (from the facade to Ausekla street and from the yard), 4 facade windows. There are 2 bathrooms. Previously used as a cafe. There are also premises for additional use - a barn.