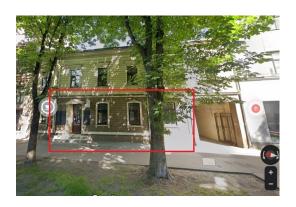

#### **Description**

We offer for sale a commercial premises located in the most beautiful, green area of the city of Riga, the so-called quiet center, Ausekla street. In the vicinity are embassies, parks, the best restaurants and cafes.

The property is located on the first floor of the building, it has 2 entrances (from the facade to Ausekla street and from the yard), 4 facade windows. There are 2 bathrooms. Previously used as a cafe. There are also premises for additional use - a barn.