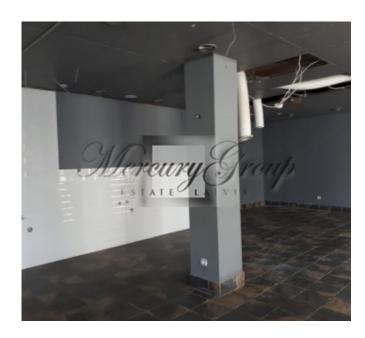

The property is located on the first floor of the building, it has 2 entrances (from the facade to Ausekla street and from the yard), 4 facade windows. There are 2 bathrooms. Previously used as a cafe. There are also premises for additional use - a barn.