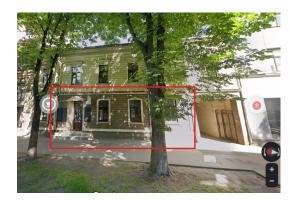

## Description

We offer for sale a commercial premises located in the most beautiful, green area of the city of Riga, the so-called quiet center, Ausekla street. In the vicinity are embassies, parks, the best restaurants and cafes.

The property is located on the first floor of the building, it has 2 entrances (from the facade to Ausekla street and from the yard), 4 facade windows. There are 2 bathrooms. Previously used as a cafe. There are also premises for additional use - a barn.