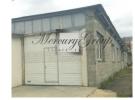

## Description

For sale production in Bolderaja, green region of Riga.

It will take you just 20 minutes by public transport to get to the Center of Riga, good transport connections for your future employees.

Total size of the premises is 1140 m2 , size of the territory 5 000 m2 - perfect opportunity to develop business in the future.

Ceiling height on the 1 st floor is 4 m, big windows, high quality floors and new gates .

All communications are connected- gas heating, central water and sewage, electricity power 150 Kwt. Premises are also equipped with an office and space for employees.

Julia Barsukova Sales and Investments Associate GSM: +37129128323, E-mail: julia@mgroup.lv