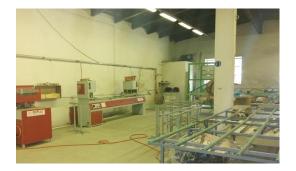

## Description

For sale production in Bolderaja, green region of Riga.

It will take you just 20 minutes by public transport to get to the Center of Riga, good transport connections for your future employees.

Total size of the premises is 1140 m2 , size of the territory 5 000 m2 - perfect opportunity to develop business in the future.

Ceiling height on the 1 st floor is 4 m, big windows, high quality floors and new gates .

All communications are connected- gas heating, central water and sewage, electricity power 150 Kwt. Premises are also equipped with an office and space for employees.

Julia Barsukova Sales and Investments Associate GSM: +37129128323, E-mail: julia@mgroup.lv