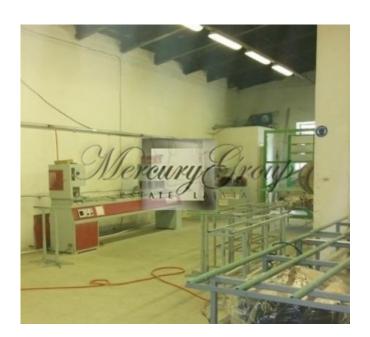

## Description

For sale production in Bolderaja, green region of Riga.

It will take you just 20 minutes by public transport to get to the Center of Riga, good transport connections for your future employees.

Total size of the premises is 1140 m2 , size of the territory 5 000 m2 - perfect opportunity to develop business in the future.

Ceiling height on the 1 st floor is 4 m, big windows, high quality floors and new gates .

All communications are connected- gas heating, central water and sewage, electricity power 150 Kwt. Premises are also equipped with an office and space for employees.

Julia Barsukova Sales and Investments Associate GSM: +37129128323, E-mail: julia@mgroup.lv