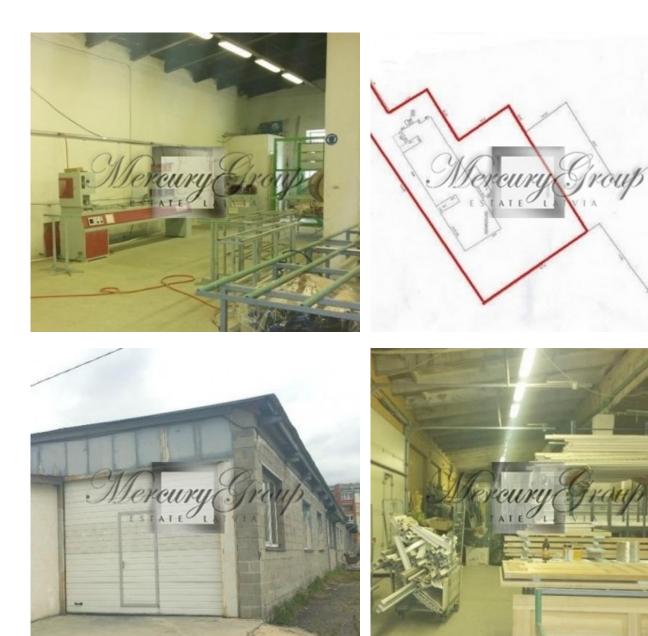

## Description

For sale production in Bolderaja, green region of Riga.

It will take you just 20 minutes by public transport to get to the Center of Riga, good transport connections for your future employees.

Total size of the premises is 1140 m2 , size of the territory 5 000 m2 - perfect opportunity to develop business in the future.

Ceiling height on the 1 st floor is 4 m, big windows, high quality floors and new gates .

All communications are connected- gas heating, central water and sewage, electricity power 150 Kwt. Premises are also equipped with an office and space for employees.

Julia Barsukova Sales and Investments Associate GSM: +37129128323, E-mail: julia@mgroup.lv