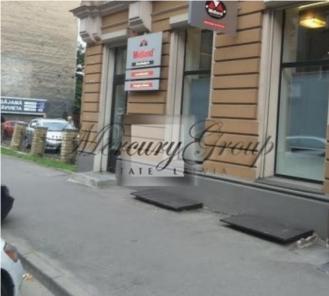

### **Description**

Commercial premises in the centre of Riga with stable cash flow.

Currently premises are rented as an office, but might be used for different type of business( shop, restaurant etc).

Premises are renewed and sold with all furniture, air condition, independent gas heating, video control and alarm.

There is parking in the closed yard available for the owner of the premises, parking for clients is located in front of the building.