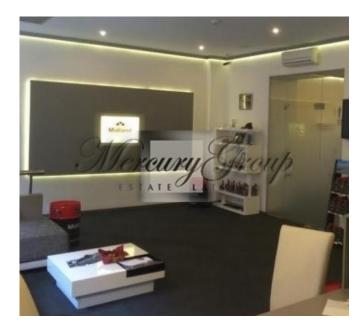

### **Description**

Commercial premises in the centre of Riga with stable cash flow.

Currently premises are rented as an office, but might be used for different type of business( shop, restaurant etc).

Premises are renewed and sold with all furniture, air condition, independent gas heating, video control and alarm.

There is parking in the closed yard available for the owner of the premises, parking for clients is located in front of the building.