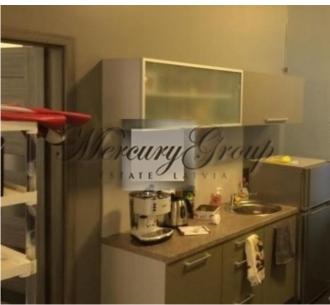

### **Description**

Commercial premises in the centre of Riga with stable cash flow.

Currently premises are rented as an office, but might be used for different type of business( shop, restaurant etc).

Premises are renewed and sold with all furniture, air condition, independent gas heating, video control and alarm.