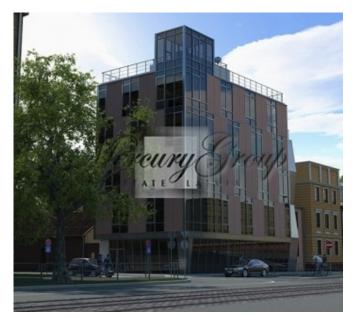

### **Description**

Exclusive Office Club House is an A class offices building which is built for entrepreneurs with a special taste and sense of style, with high interior and exterior requirements. For entrepreneurs in need for atmosphere and specific working environment.

New built offices building stands out on other buildings background – it is modern and bright, equipped to up to date communications and fully decorated, offices contain all comfort and security systems – this means it is standing out with it's quality.

Offices building is located on the main avenue of Riga – Avenue Brivibas, next to the VEF Bridge, what provides excellent infrastructure and access to any destination with a city just in a few minutes. Centre's proximity provides access to various government establishments, enterprises and trade centres etc.