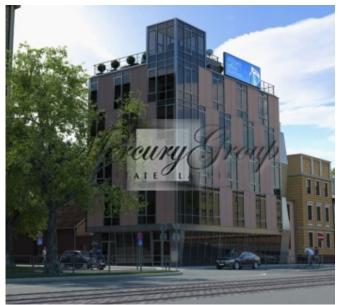

### **Description**

Exclusive Office Club House is an A class offices building which is built for entrepreneurs with a special taste and sense of style, with high interior and exterior requirements. For entrepreneurs in need for atmosphere and specific working environment.

New built offices building stands out on other buildings background – it is modern and bright, equipped to up to date communications and fully decorated, offices contain all comfort and security systems – this means it is standing out with it's quality.

Offices building is located on the main avenue of Riga – Avenue Brivibas, next to the VEF Bridge, what provides excellent infrastructure and access to any destination with a city just in a few minutes. Centre's proximity provides access to various government establishments, enterprises and trade centres etc.