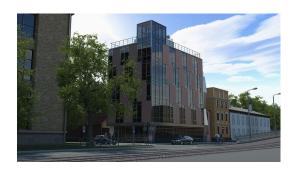

### **Description**

Exclusive Office Club House is an A class offices building which is built for entrepreneurs with a special taste and sense of style, with high interior and exterior requirements. For entrepreneurs in need for atmosphere and specific working environment.

New built offices building stands out on other buildings background – it is modern and bright, equipped to up to date communications and fully decorated, offices contain all comfort and security systems – this means it is standing out with it's quality.

Offices building is located on the main avenue of Riga – Avenue Brivibas, next to the VEF Bridge, what provides excellent infrastructure and access to any destination with a city just in a few minutes. Centre's proximity provides access to various government establishments, enterprises and trade centres etc.