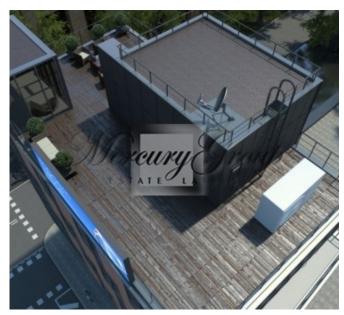

New built offices building stands out on other buildings background – it is modern and bright, equipped to up to date communications and fully decorated, offices contain all comfort and security systems – this means it is standing out with it's quality.

New A class offices building is easy to reach not by public transport only, but also by car. Exclusive Office Club House offers wide space for car park to centre visitors.