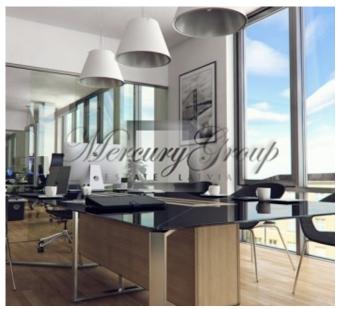

Offices are adapted to successful business organisation and management – they are representable, ergonomic and offering lots of light with an enjoyable view to capital city's main "arterial" road – Avenue Brivibas.

New built offices building stands out on other buildings background – it is modern and bright, equipped to up to date communications and fully decorated, offices contain all comfort and security systems – this means it is standing out with it's quality.