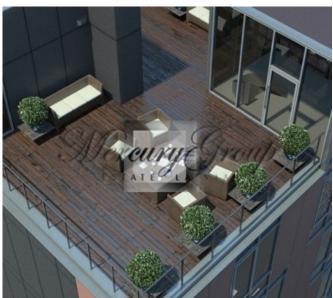

New built offices building stands out on other buildings background – it is modern and bright, equipped to up to date communications and fully decorated, offices contain all comfort and security systems – this means it is standing out with it's quality.

New A class offices building is easy to reach not by public transport only, but also by car. Exclusive Office Club House offers wide space for car park to centre visitors.