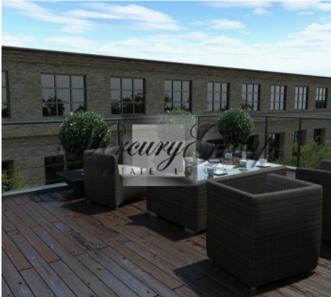

New built offices building stands out on other buildings background – it is modern and bright, equipped to up to date communications and fully decorated, offices contain all comfort and security systems – this means it is standing out with it's quality.

New A class offices building is easy to reach not by public transport only, but also by car. Exclusive Office Club House offers wide space for car park to centre visitors.