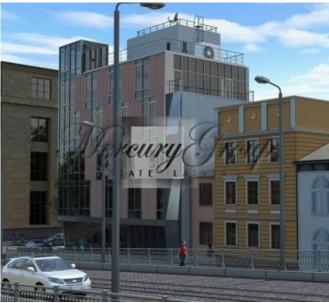

### **Description**

Exclusive Office Club House is an A class offices building which is built for entrepreneurs with a special taste and sense of style, with high interior and exterior requirements. For entrepreneurs in need for atmosphere and specific working environment.

New built offices building stands out on other buildings background – it is modern and bright, equipped to up to date communications and fully decorated, offices contain all comfort and security systems – this means it is standing out with it's quality.

Offices building is located on the main avenue of Riga – Avenue Brivibas, next to the VEF Bridge, what provides excellent infrastructure and access to any destination with a city just in a few minutes. Centre's proximity provides access to various government establishments, enterprises and trade centres etc.