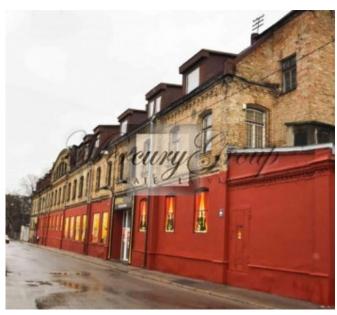

The whole object consists of 6 commercial buildings. Commercial complex with ample use.

The territory has its own parking, place for security, two entrances to the territory.

There are all communications and the ability to use industrial electrical power.