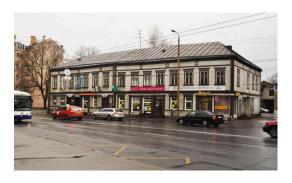

### **Description**

For sale we are offering commercial property in the city center, in a strategically convenient location for any business.

The project is located in the business center: 1.8 km to the Freedom Monument (5 minutes by car, 20 minutes on foot).

The whole object consists of 6 commercial buildings. Commercial complex with ample use.

The territory has its own parking, place for security, two entrances to the territory.

There are all communications and the ability to use industrial electrical power.