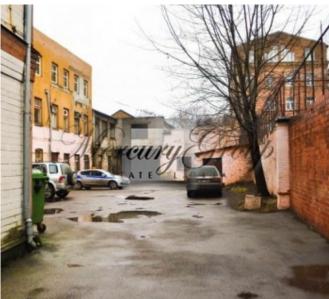

The whole object consists of 6 commercial buildings. Commercial complex with ample use.

The territory has its own parking, place for security, two entrances to the territory.

There are all communications and the ability to use industrial electrical power.