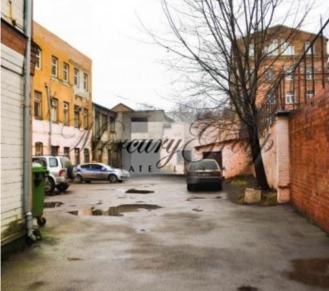

The whole object consists of 6 commercial buildings. Commercial complex with ample use.

The territory has its own parking, place for security, two entrances to the territory.

There are all communications and the ability to use industrial electrical power.