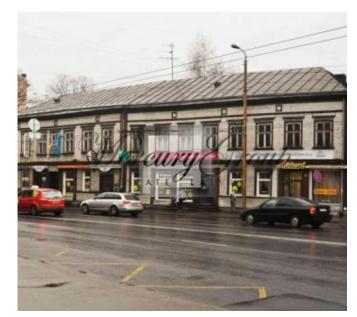

### **Description**

For sale we are offering commercial property in the city center, in a strategically convenient location for any business.

The project is located in the business center: 1.8 km to the Freedom Monument (5 minutes by car, 20 minutes on foot).

The whole object consists of 6 commercial buildings. Commercial complex with ample use.

The territory has its own parking, place for security, two entrances to the territory.

There are all communications and the ability to use industrial electrical power.