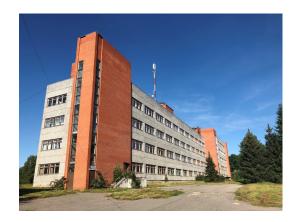

## ID: 10054 WWW.ESTATELATVIA.COM TEL./VIBER/WHATSAPP: + 37129642499

ID code: **10054** 

Location: Riga district / Salaspils / Miera
Type: House ownerships, Investment
projects, Commercial premises

House type: Individual project

Size: **8200.00 m<sup>2</sup>** 

Price: To buy: 350 000 EUR

## **Description**

A commercial building that can be converted into a hotel, apartment building or office complex. The plan of the building corresponds to the administrative building, laboratory, educational or medical institution or production, warehouse, as well as the workshop. The total area of the building is 8,200 m2.

Convenient location - the center of Salaspils is in only 3 km, next to the Salaspils Botanical Garden, nearby the A4 state road and the railway - Salaspils station.