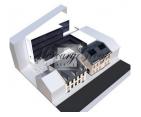

The object consists of 1163m2 large plot of land and 2 two-story buildings with total floor areas of 344, 36m2 and 578, 59m2 each. There is an allowance to build a six-story building in the backyard using an existing party wall of a residential building of Alberta street. All city communications available. Quite, sun lit backyard, secluded from the street, parking for vehicles.

The plot is part of UNESCO World Heritage "Historical center of Riga" with allowance of building density of 60%, minimum of 60% living space out of total building space. Maximum hight allowance of 6 story building (21, 3m).