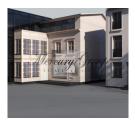

The object consists of 1163m2 large plot of land and 2 two-story buildings with total floor areas of 344, 36m2 and 578, 59m2 each. There is an allowance to build a six-story building in the backyard using an existing party wall of a residential building of Alberta street. All city communications available. Quite, sun lit backyard, secluded from the street, parking for vehicles.

The plot is part of UNESCO World Heritage "Historical center of Riga" with allowance of building density of 60%, minimum of 60% living space out of total building space. Maximum hight allowance of 6 story building (21, 3m).