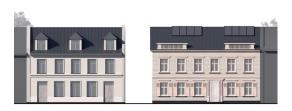

## **Description**

A perspective investment object for sale in the heart of Riga Quite Center Dzirnavu street, between Strelnieku street and Antonijas street. Only 150m from Alberta street – the pearl of Art Nouveau District. The house is located in convenient place on Dzirnavu street. Shops, cafes, restaurants, as well as embassies and Hotel Alberts are located within 1-2 minutes by foot. 10 minutes walk to Old Riga.

The object consists of 1163m2 large plot of land and 2 two-story buildings with total floor areas of 344, 36m2 and 578, 59m2 each. There is an allowance to build a six-story building in the backyard using an existing party wall of a residential building of Alberta street. All city communications available. Quite, sun lit backyard, secluded from the street, parking for vehicles.

The plot is part of UNESCO World Heritage "Historical center of Riga" with allowance of building density of 60%, minimum of 60% living space out of total building space. Maximum hight allowance of 6 story building (21, 3m).