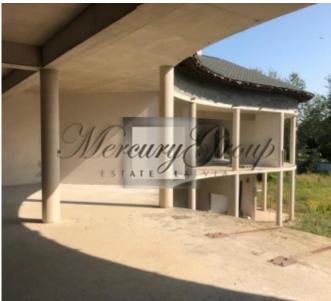

The construction of the house is not finished, so you can complete the building at your discretion. Perhaps the construction of a house for 2 families, apartments house, clinics, schools, etc. institutions.

#### 2. Apartments house project:

The total area of 2100 m2, sold - 1735 m2. Apartments ranging from 44.2 m2 to 85.5 m2 (1, 2 bedrooms), not including terraces.

Projects presents a concept for the development of a land plot with an existing structure. The project involves a complete change in the appearance of the building, in accordance with modern trends, namely the creation of an architectural composition from concise forms using maximum integration with the environment and landscaping.