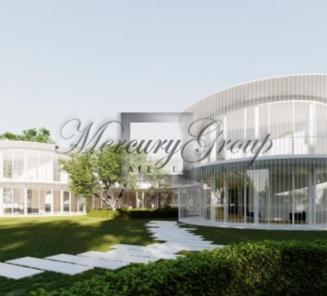

The construction of the house is not finished, so you can complete the building at your discretion. Perhaps the construction of a house for 2 families, apartments house, clinics, schools, etc. institutions.

#### 2. Apartments house project:

The total area of 2100 m2, sold - 1735 m2. Apartments ranging from 44.2 m2 to 85.5 m2 (1, 2 bedrooms), not including terraces.

Projects presents a concept for the development of a land plot with an existing structure. The project involves a complete change in the appearance of the building, in accordance with modern trends, namely the creation of an architectural composition from concise forms using maximum integration with the environment and landscaping.