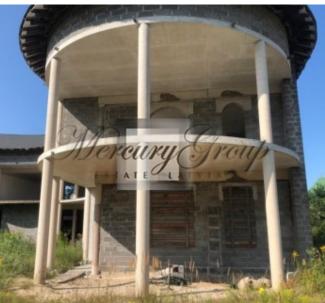

The construction of the house is not finished, so you can complete the building at your discretion. Perhaps the construction of a house for 2 families, apartments house, clinics, schools, etc. institutions.

#### 1. There is a developed project for villa:

According to the plan, it is planned:

1st floor: hall, wardrobe room, living room with kitchen, shower area, dressing room, Turkish bath, sauna, hall, relaxation room, utility room, toilet, guards room, toilet, garage.

#### 2. Apartments house project:

The total area of 2100 m2, sold - 1735 m2. Apartments ranging from 44.2 m2 to 85.5 m2 (1, 2 bedrooms), not including terraces.

Projects presents a concept for the development of a land plot with an existing structure. The project involves a complete change in the appearance of the building, in accordance with modern trends, namely the creation of an architectural composition from concise forms using maximum integration with the environment and landscaping.