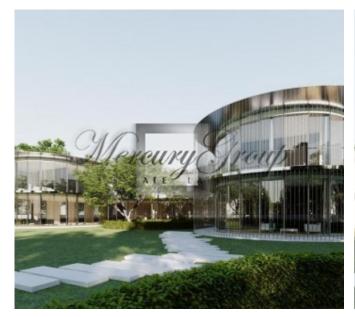

The construction of the house is not finished, so you can complete the building at your discretion. Perhaps the construction of a house for 2 families, apartments house, clinics, schools, etc. institutions.

#### 2. Apartments house project:

The total area of 2100 m2, sold - 1735 m2. Apartments ranging from 44.2 m2 to 85.5 m2 (1, 2 bedrooms), not including terraces.

Projects presents a concept for the development of a land plot with an existing structure. The project involves a complete change in the appearance of the building, in accordance with modern trends, namely the creation of an architectural composition from concise forms using maximum integration with the environment and landscaping.