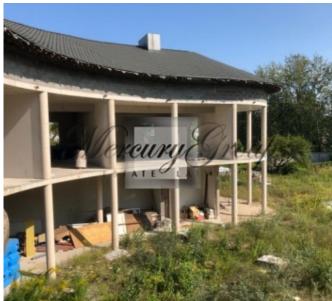

The construction of the house is not finished, so you can complete the building at your discretion. Perhaps the construction of a house for 2 families, apartments house, clinics, schools, etc. institutions.

#### 2. Apartments house project:

The total area of 2100 m2, sold - 1735 m2. Apartments ranging from 44.2 m2 to 85.5 m2 (1, 2 bedrooms), not including terraces.

Projects presents a concept for the development of a land plot with an existing structure. The project involves a complete change in the appearance of the building, in accordance with modern trends, namely the creation of an architectural composition from concise forms using maximum integration with the environment and landscaping.