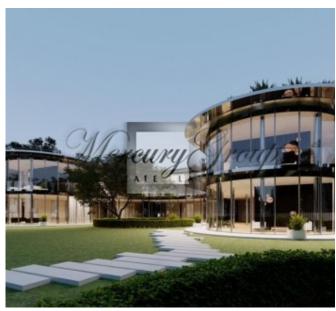

The construction of the house is not finished, so you can complete the building at your discretion. Perhaps the construction of a house for 2 families, apartments house, clinics, schools, etc. institutions.

#### 2. Apartments house project:

The total area of 2100 m2, sold - 1735 m2. Apartments ranging from 44.2 m2 to 85.5 m2 (1, 2 bedrooms), not including terraces.

Projects presents a concept for the development of a land plot with an existing structure. The project involves a complete change in the appearance of the building, in accordance with modern trends, namely the creation of an architectural composition from concise forms using maximum integration with the environment and landscaping.