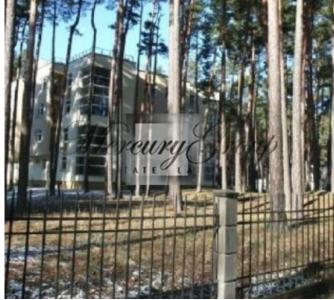

### Description

Investment project in Bulduri, consists of the land area of 3748 sqm and building with total area of 1640 m2, apartments with total area of 1167 m2. The building and the land is privately owned. In the building of 8 apartments, each apartment consists of two levels. It is possible to unite apartments on the floor. Underground garage for 8 cars located on the basement floor. There is a 366 m2 terrace on the roof.

The land plot is located in famous coastal town Jurmala (Bulduri) in 18 km from Riga City with villas, pine forests, resort hotels and all relevant infrastructures as sport and leisure complexes, aqua park and supermarkets. The property is situated in a quiet, picturesque area in 900 m distance from Riga's Bay seaside, and just 12 km from Riga international airport, with good access roads.