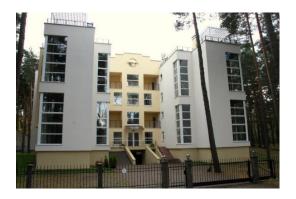

### Description

Investment project in Bulduri, consists of the land area of 3748 sqm and building with total area of 1640 m2, apartments with total area of 1167 m2. The building and the land is privately owned. In the building of 8 apartments, each apartment consists of two levels. It is possible to unite apartments on the floor. Underground garage for 8 cars located on the basement floor. There is a 366 m2 terrace on the roof.

The land plot is located in famous coastal town Jurmala (Bulduri) in 18 km from Riga City with villas, pine forests, resort hotels and all relevant infrastructures as sport and leisure complexes, aqua park and supermarkets. The property is situated in a quiet, picturesque area in 900 m distance from Riga's Bay seaside, and just 12 km from Riga international airport, with good access roads.