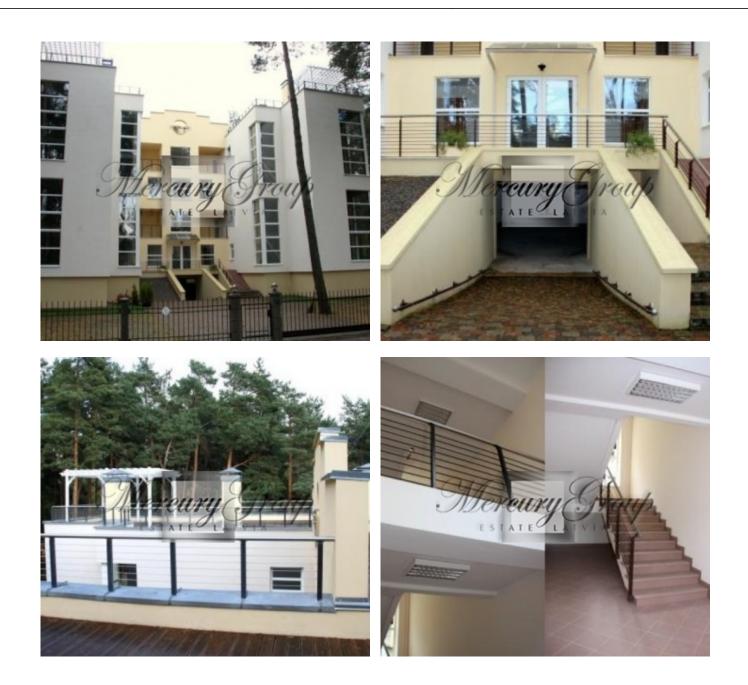

### Description

Investment project in Bulduri, consists of the land area of 3748 sqm and building with total area of 1640 m2, apartments with total area of 1167 m2. The building and the land is privately owned. In the building of 8 apartments, each apartment consists of two levels. It is possible to unite apartments on the floor. Underground garage for 8 cars located on the basement floor. There is a 366 m2 terrace on the roof.