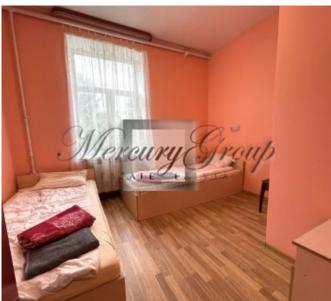

#### **Description**

Offered for sale is a Hostel in Bolderaja.

The complex includes 17 rooms with bathrooms.

Rooms of different configurations, spacious rooms with a large bed, also two-room rooms with a shared bathroom, all rooms for 3-5 beds.

All city communications.

Gas heating of the complex, project, wiring. Own boiler room and heating.

The complex is located on the second floor, its own separate entrance.

Installed modern radiators.

Repairs were made, new windows, fire safety, video surveillance.

Renovated front door, corridors and the rooms themselves are in excellent condition.

New plumbing, electrical wiring.

Brick house, very warm, in good condition, new gutters.

The complex has parking spaces for residents, paving stones are laid out.