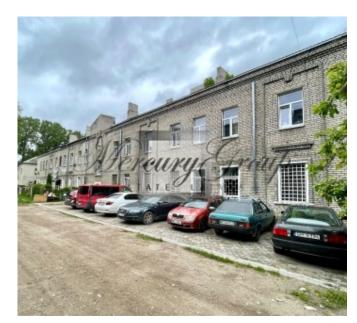

#### **Description**

Offered for sale is a Hostel in Bolderaja.

The complex includes 17 rooms with bathrooms.

Rooms of different configurations, spacious rooms with a large bed, also two-room rooms with a shared bathroom, all rooms for 3-5 beds.

All city communications.

Gas heating of the complex, project, wiring. Own boiler room and heating.

The complex is located on the second floor, its own separate entrance.

Installed modern radiators.

Repairs were made, new windows, fire safety, video surveillance.

Renovated front door, corridors and the rooms themselves are in excellent condition.

New plumbing, electrical wiring.

Brick house, very warm, in good condition, new gutters.

The complex has parking spaces for residents, paving stones are laid out.

Excellent location, within walking distance of many grocery stores, recreational facilities and sports fields.

150 m from the property secondary school and kindergarten

Public transport is also well developed, 100 m to the bus stop.