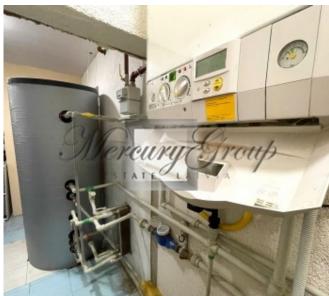

All city communications.

Gas heating of the complex, project, wiring. Own boiler room and heating.

The complex is located on the second floor, its own separate entrance.

Installed modern radiators.

Repairs were made, new windows, fire safety, video surveillance.