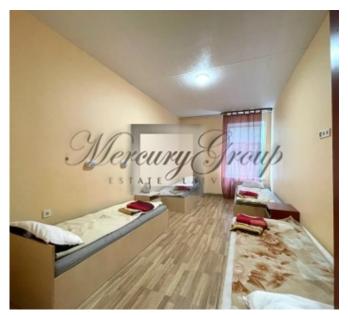

#### **Description**

Offered for sale is a Hostel in Bolderaja.

The complex includes 17 rooms with bathrooms.

Rooms of different configurations, spacious rooms with a large bed, also two-room rooms with a shared bathroom, all rooms for 3-5 beds.

Renovated front door, corridors and the rooms themselves are in excellent condition.

New plumbing, electrical wiring.

Brick house, very warm, in good condition, new gutters.

The complex has parking spaces for residents, paving stones are laid out.