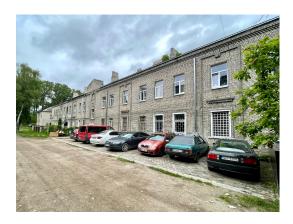

#### **Description**

Offered for sale is a Hostel in Bolderaja.

The complex includes 17 rooms with bathrooms.

Rooms of different configurations, spacious rooms with a large bed, also two-room rooms with a shared bathroom, all rooms for 3-5 beds.

All city communications.

Gas heating of the complex, project, wiring. Own boiler room and heating.

The complex is located on the second floor, its own separate entrance.

Installed modern radiators.

Repairs were made, new windows, fire safety, video surveillance.

Renovated front door, corridors and the rooms themselves are in excellent condition.

New plumbing, electrical wiring.

Brick house, very warm, in good condition, new gutters.

The complex has parking spaces for residents, paving stones are laid out.

Excellent location, within walking distance of many grocery stores, recreational facilities and sports fields.

150 m from the property secondary school and kindergarten

Public transport is also well developed, 100 m to the bus stop.