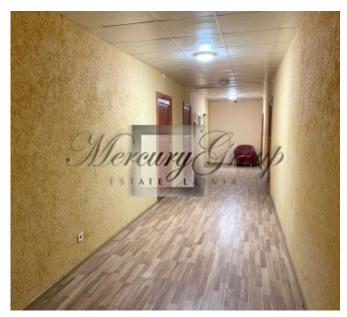

Renovated front door, corridors and the rooms themselves are in excellent condition.

New plumbing, electrical wiring.

Brick house, very warm, in good condition, new gutters.

The complex has parking spaces for residents, paving stones are laid out.