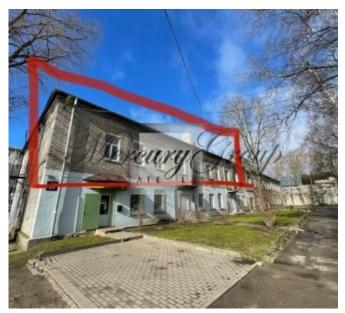

#### **Description**

Offered for sale is a Hostel in Bolderaja.

The complex includes 17 rooms with bathrooms.

Rooms of different configurations, spacious rooms with a large bed, also two-room rooms with a shared bathroom, all rooms for 3-5 beds.

All city communications.

Gas heating of the complex, project, wiring. Own boiler room and heating.

The complex is located on the second floor, its own separate entrance.

Installed modern radiators.

Repairs were made, new windows, fire safety, video surveillance.

Renovated front door, corridors and the rooms themselves are in excellent condition.

New plumbing, electrical wiring.

Brick house, very warm, in good condition, new gutters.

The complex has parking spaces for residents, paving stones are laid out.