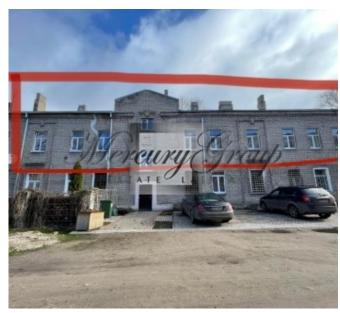

#### **Description**

Offered for sale is a Hostel in Bolderaja.

The complex includes 17 rooms with bathrooms.

Rooms of different configurations, spacious rooms with a large bed, also two-room rooms with a shared bathroom, all rooms for 3-5 beds.

All city communications.

Gas heating of the complex, project, wiring. Own boiler room and heating.

The complex is located on the second floor, its own separate entrance.

Installed modern radiators.

Repairs were made, new windows, fire safety, video surveillance.

Renovated front door, corridors and the rooms themselves are in excellent condition.

New plumbing, electrical wiring.

Brick house, very warm, in good condition, new gutters.

The complex has parking spaces for residents, paving stones are laid out.