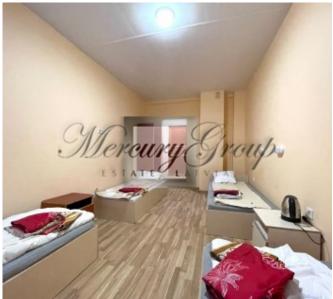

#### **Description**

Offered for sale is a Hostel in Bolderaja.

The complex includes 17 rooms with bathrooms.

Rooms of different configurations, spacious rooms with a large bed, also two-room rooms with a shared bathroom, all rooms for 3-5 beds.

All city communications.

Gas heating of the complex, project, wiring. Own boiler room and heating.

The complex is located on the second floor, its own separate entrance.

Installed modern radiators.

Repairs were made, new windows, fire safety, video surveillance.

Renovated front door, corridors and the rooms themselves are in excellent condition.

New plumbing, electrical wiring.

Brick house, very warm, in good condition, new gutters.

The complex has parking spaces for residents, paving stones are laid out.