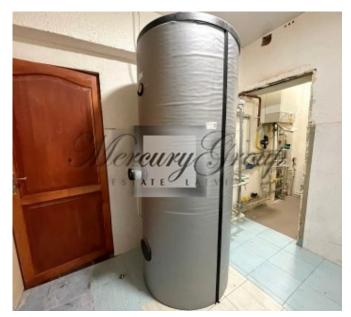

All city communications.

Gas heating of the complex, project, wiring. Own boiler room and heating.

The complex is located on the second floor, its own separate entrance.

Installed modern radiators.

Repairs were made, new windows, fire safety, video surveillance.