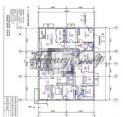

### 1st floor:

There are three apartments with loggias on the first floor. Residential area 329.07 m2.

### 2nd floor:

On the floor are four apartments with balconies. Living area 338.92 m2.

### 3. Third floor:

On the third floor, there are four apartments with balconies. Living area 338.92 m2.