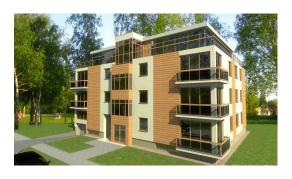

### **Description**

An investment project of a multi-apartment house is for sale. Project with red seal and building permit has to be updated.

13 apartments, total area 1669 m2, underground parking for 13 cars. Construction of the object takes 6-8 months.

### 1st floor:

There are three apartments with loggias on the first floor. Residential area 329.07 m2.

### 2nd floor:

On the floor are four apartments with balconies. Living area 338.92 m2.

### 3. Third floor:

On the third floor, there are four apartments with balconies. Living area 338.92 m2.

# 4th floor:

A) Approved option: use a warm room under a heated terrace for an apartment on the third floor.

Heated room 213.30 m2

Terrace 140.68 m2

B) In the construction stage, it is possible to change the project and get two apartments on the fourth floor with a total living area of 213.30 m2 and for each apartment a loggia with a total area of 140.68 m2