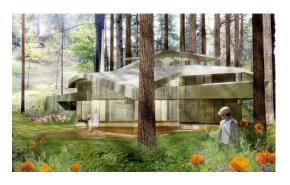

#### Description

For sale is offered an investment project, which includes long term lease with building rights of a land plot with ready design project of exclusive villas in dunes.

## Object parameters:

Residential: 4 separate building locations with max.4.600 sqm (gross).

Ideal for 1-2 villas with 1-2 service / guest houses.

Total land size 11 840 sqm in beautiful environment of pine trees.

#### **Location:**

50 m to the Baltic sea (on the coast);

24 km to Riga International airport.