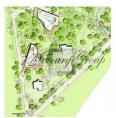

## Object parameters:

Residential: 4 separate building locations with max.4.600 sqm (gross).

Ideal for 1-2 villas with 1-2 service / guest houses.

Total land size 11 840 sqm in beautiful environment of pine trees.

#### **Location:**

50 m to the Baltic sea (on the coast);

24 km to Riga International airport.