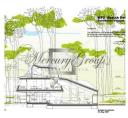

#### Description

For sale is offered an investment project, which includes long term lease with building rights of a land plot with ready design project of exclusive villas in dunes.

## Object parameters:

Residential: 4 separate building locations with max.4.600 sqm (gross).

Ideal for 1-2 villas with 1-2 service / guest houses.

Total land size 11 840 sqm in beautiful environment of pine trees.