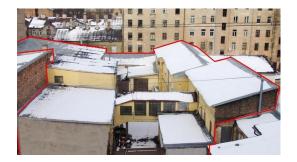

## Description

For sale is offered investment complex, consisting of two plots of land.

The complex is located in a quiet center, near the parks Griniņkalns and Ziedoņdārzs as also reconstructed center "Koka Rīga".

The very convenient transport location.

One part – 1100 m2 of land with complex, consisting of offices, warehouse and production rooms as also sauna and swimming pool (with total area 1500m2). Was made renovation of the healing system and building insulation, this reduced the healing costs by three times.

Second part – 800 m2 of land with ready hotel's project (possible to rebuild to an apartment house) for ~2000 m2 area and 37 rooms with building permit up to 2022 (red stamp).

There are two big empty plots of land nearby, this allows to build practically new quarter.