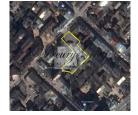

## Description

For sale is offered investment complex, consisting of two plots of land.

The complex is located in a quiet center, near the parks Griniņkalns and Ziedoņdārzs as also reconstructed center "Koka Rīga".

The very convenient transport location.

One part – 1100 m2 of land with complex, consisting of offices, warehouse and production rooms as also sauna and swimming pool (with total area 1500m2). Was made renovation of the healing system and building insulation, this reduced the healing costs by three times.

Second part – 800 m2 of land with ready hotel's project (possible to rebuild to an apartment house) for ~2000 m2 area and 37 rooms with building permit up to 2022 (red stamp).

There are two big empty plots of land nearby, this allows to build practically new quarter.