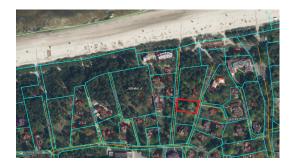

## ID: 10033 WWW.ESTATELATVIA.COM TEL./VIBER/WHATSAPP: +371 28007718

ID code: Location: Type: Land area: **Price:**  10033 Jurmala and region / Pumpuri / Peldu Land 1231.00 m<sup>2</sup> To buy: By request

## Description

For sale is offered perfect land plot near the sea side.

You can build new private house there.

There is own entrance to the sea and summer beach.

Till cafe Madam Brios 5 minutes 3 минуты пешком