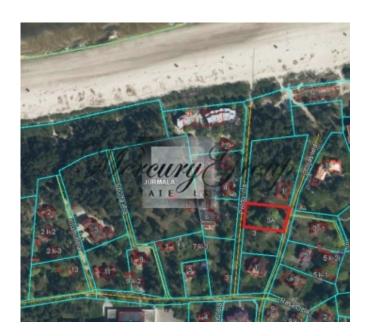

## ID: 10033 WWW.ESTATELATVIA.COM TEL./VIBER/WHATSAPP: +371 28007718

ID code: Location: Type: Land area: **Price:**  10033 Jurmala and region / Pumpuri / Peldu Land 1231.00 m<sup>2</sup> To buy: By request

## Description

For sale is offered perfect land plot near the sea side.

You can build new private house there.

There is own entrance to the sea and summer beach.

Till cafe Madam Brios 5 minutes 3 минуты пешком