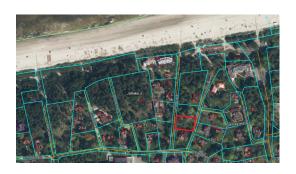

## ID: 10034 WWW.ESTATELATVIA.COM TEL./VIBER/WHATSAPP: +371 28007718

ID code: **10034** 

Location: Jurmala and region / Pumpuri /

Peldu Land

Land area: 1217.00 m<sup>2</sup>

Price: To buy: By request

## **Description**

For sale is offered perfect land plot near the sea side.

You can build new private house there.

There is own entrance to the sea and summer beach.

Till cafe Madam Brios 5 minutes 3 минуты пешком

Till Baltic Beach Hotel 10 minutes walking along the sea line or 5 minutes by bike.

Take your chance - call and make an appointment to see the plot!