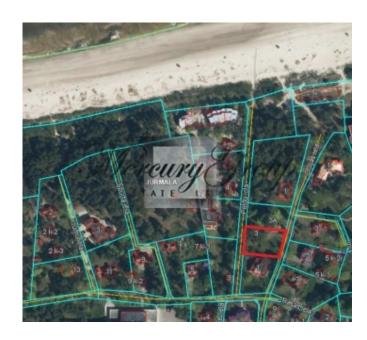

## ID: 10034 WWW.ESTATELATVIA.COM TEL./VIBER/WHATSAPP: +371 28007718

ID code: **10034** 

Location: Jurmala and region / Pumpuri /

Peldu Land

Land area: 1217.00 m<sup>2</sup>

Price: To buy: By request

## **Description**

For sale is offered perfect land plot near the sea side.

You can build new private house there.

There is own entrance to the sea and summer beach.

Till cafe Madam Brios 5 minutes 3 минуты пешком

Till Baltic Beach Hotel 10 minutes walking along the sea line or 5 minutes by bike.

Take your chance - call and make an appointment to see the plot!